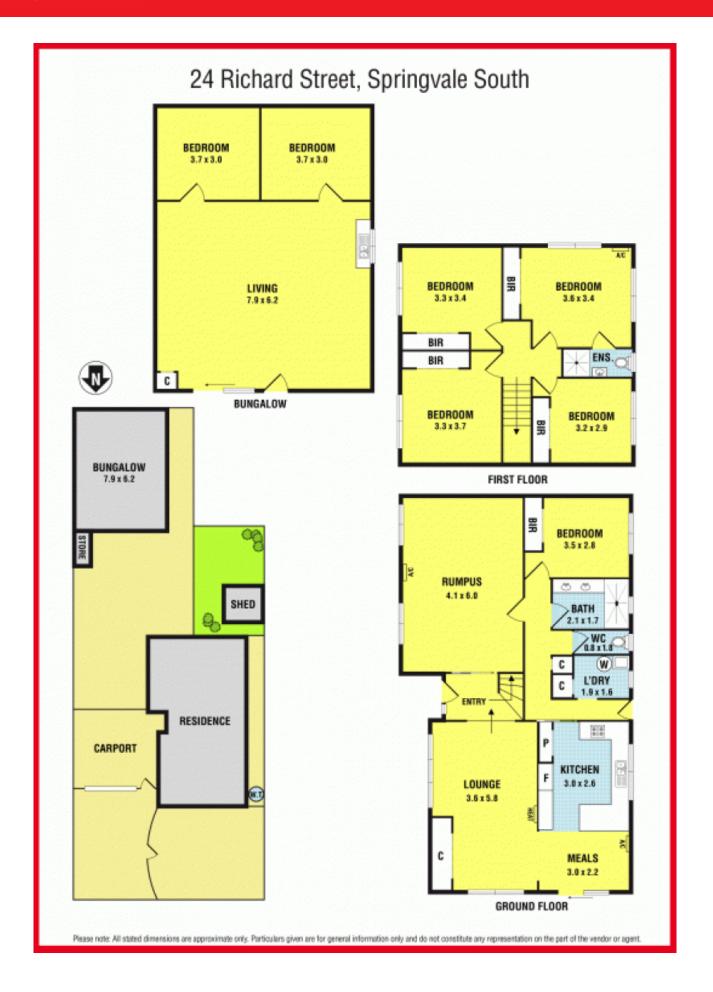

## Welcome Home!

Situated in the most convenient location of Springvale South, close to Heather Hill Secondary School, transport and parks. Yet, it is short distance to Springvale Shopping Central.

Comprising of 5 bedrooms and 3 living areas are perfectly laid out across two levels.

A large bedroom on the ground floor have built-in robes sharing a bathroom and separate toilet,

while the upstairs has four bedrooms all built-in robe and master with full en-suite.

New open plan kitchen and dining flows through formal lounge provides warmth and comfort for any family occasions.

Enjoy huge bungalow and the serenity of your own private back yard.

Contact Phuc Le today!

Terms: 10% deposit Balance: 30/45 days

**Leyton Real Estate** 