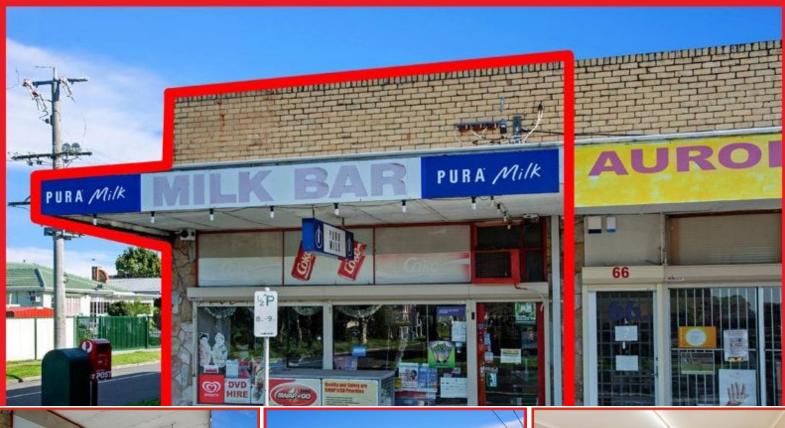

## Corner Position, Lucky number 68 View Road

Corner Position, Lucky number 68 View Road

Want to get into Springvale commercial property market, then you must add this property to your new commercial portfolio, current business a milk bar at the front, and 3 bedroom dwelling at rear comprising kitchenette, separate bathroom, secured car space with rear entry.

Rent: \$16,500 incl GST PA Annual Increase 4% PA

Lease Commencement: 31/01/2014 Term 3 years

Further option 2 x 3 Years

Land size: 6.4m x 33m= 210m2 approx.

Zone: Business Zone1

Auction: Thursday 7/8/2014 on site