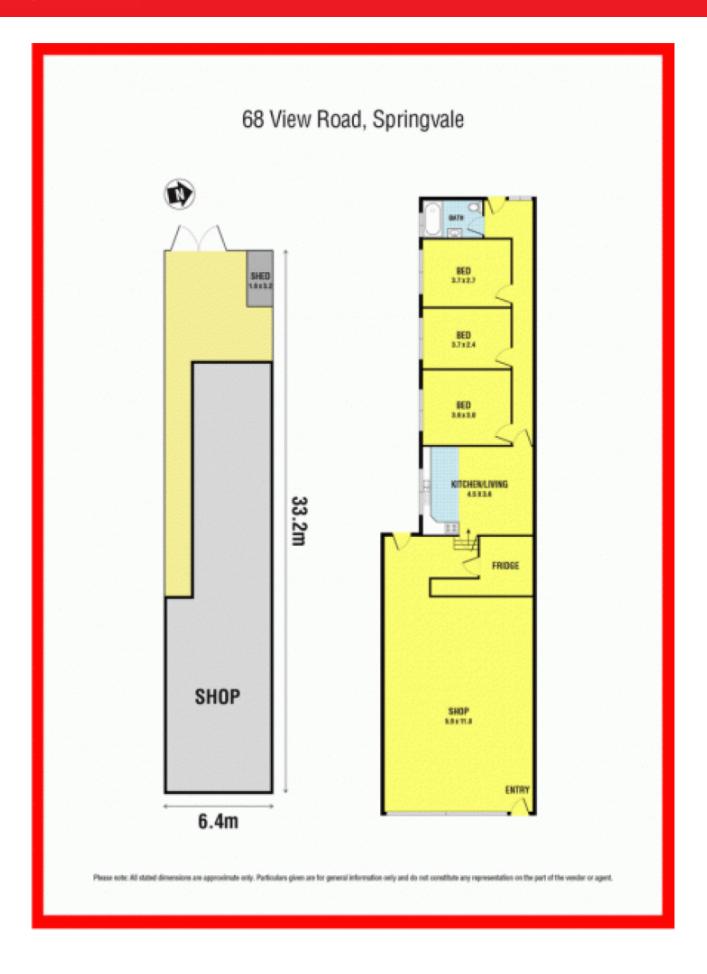

## Corner Position, Lucky number 68 View Road

Corner Position, Lucky number 68 View Road

Want to get into Springvale commercial property market, then you must add this property to your new commercial portfolio, current business a milk bar at the front, and 3 bedroom dwelling at rear comprising kitchenette, separate bathroom, secured car space with rear entry.

Rent: \$16,500 incl GST PA Annual Increase 4% PA

Lease Commencement: 31/01/2014 Term 3 years

Further option 2 x 3 Years

Land size: 6.4m x 33m= 210m2 approx.

Zone: Business Zone1

Auction: Thursday 7/8/2014 on site