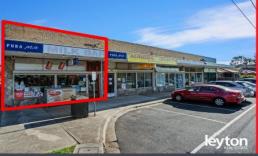

## Corner Position, Lucky number 68 View Road

Corner Position, Lucky number 68 View Road

Want to get into Springvale commercial property market, then you must add this property to your new commercial portfolio, current business a milk bar at the front, and 3 bedroom dwelling at rear comprising kitchenette, separate bathroom, secured car space with rear entry.

Rent: \$16,500 incl GST PA Annual Increase 4% PA

Lease Commencement: 31/01/2014 Term 3 years

Further option 2 x 3 Years

Land size: 6.4m x 33m= 210m2 approx.

Zone: Business Zone1

Auction: Thursday 7/8/2014 on site