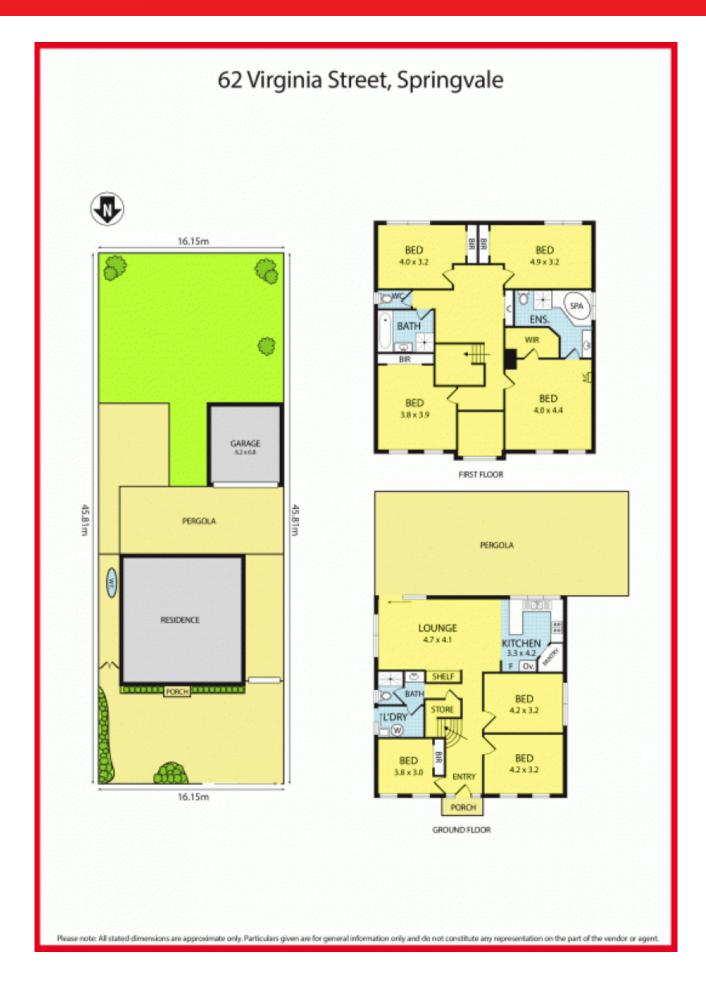

## Featuring

7 large bedrooms, 5 have built in robes Master with walk in robes and full ensuite 3 bathrooms and 3 brand new toilets Ducted heating throughout Massive 3 car undercover carport with remote Additional double brick garage The block measures 740m2 (approx) with enough space to possibly build a second dwelling in the rear (STCA).