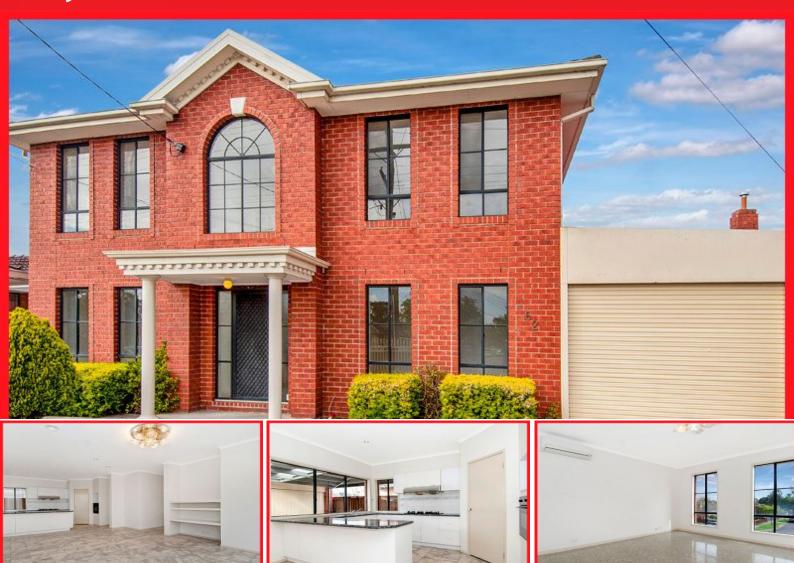

## Big Land, Big House, Springvale Central

Wonderful double storey home able to fit the largest of families in such a convenient pocket of Springvale Central.

Just a few minutes walk to the new Springvale Train Station and shopping central.

## Featuring

7 large bedrooms, 5 have built in robes Master with walk in robes and full ensuite 3 bathrooms and 3 brand new toilets Ducted heating throughout Massive 3 car undercover carport with remote Additional double brick garage The block measures 740m2 (approx) with enough space to possibly build a second dwelling in the rear (STCA).