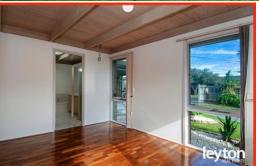

Existing 3 bedroom brick veneer home include open lounge, 2 bathrooms and 2 toilets.

All 3 bedroom have built in robes and ensuite arrangements.

Secure roller shutter all around with alarm system.

Double car carport