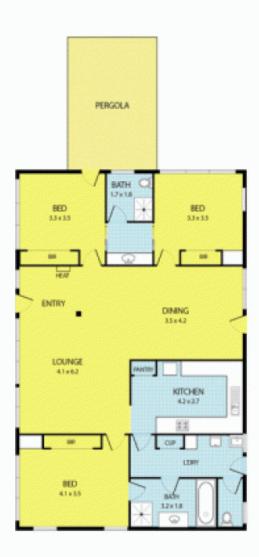

Existing 3 bedroom brick veneer home include open lounge, 2 bathrooms and 2 toilets.

All 3 bedroom have built in robes and ensuite arrangements.

Secure roller shutter all around with alarm system.

Double car carport

## 20 Ealing Crescent, Springvale South

Please note: All stated dimensions are approximate only. Particulars given are for general information only and do not constitute any representation on the part of the vendor or agent.