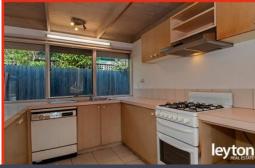

Existing 3 bedroom brick veneer home include open lounge, 2 bathrooms and 2 toilets.

All 3 bedroom have built in robes and ensuite arrangements.

Secure roller shutter all around with alarm system.

Double car carport