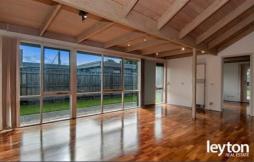

Existing 3 bedroom brick veneer home include open lounge, 2 bathrooms and 2 toilets.

All 3 bedroom have built in robes and ensuite arrangements.

Secure roller shutter all around with alarm system.

Double car carport