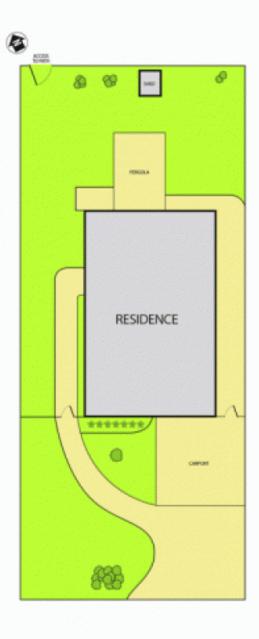

Existing 3 bedroom brick veneer home include open lounge, 2 bathrooms and 2 toilets.

All 3 bedroom have built in robes and ensuite arrangements.

Secure roller shutter all around with alarm system.

Double car carport

North facing rear aspect and back onto local reserve.

All this set a on a beautiful flat and rectangular block, in one of the most desirable thoroughfare in Springvale South.

Do not miss the beat and contact Troy today!

## 20 Ealing Crescent, Springvale South

Please note: All stated dimensions are approximate only. Particulars given are for general information only and do not constitute any representation on the part of the vendor or agent.