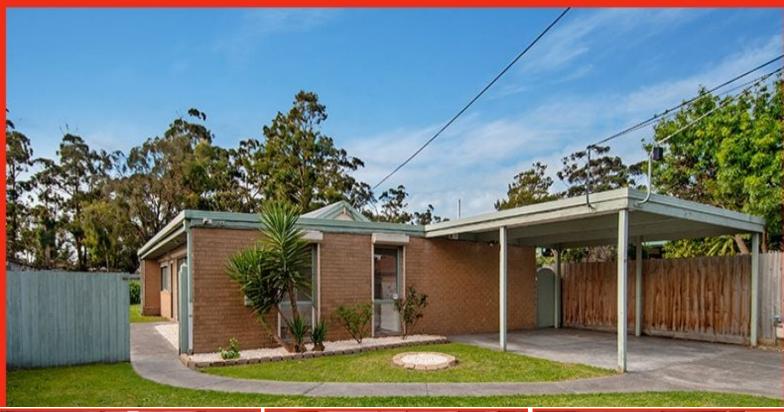

## leyton

20 Ealing Crescent SPRINGVALE SOUTH

•=

3

**3** 2

Existing 3 bedroom brick veneer home include open lounge, 2 bathrooms and 2 toilets.

All 3 bedroom have built in robes and ensuite arrangements.

Secure roller shutter all around with alarm system.

Double car carport

North facing rear aspect and back onto local reserve.

All this set a on a beautiful flat and rectangular block, in one of the most desirable thoroughfare in Springvale South.

Do not miss the beat and contact Troy today!