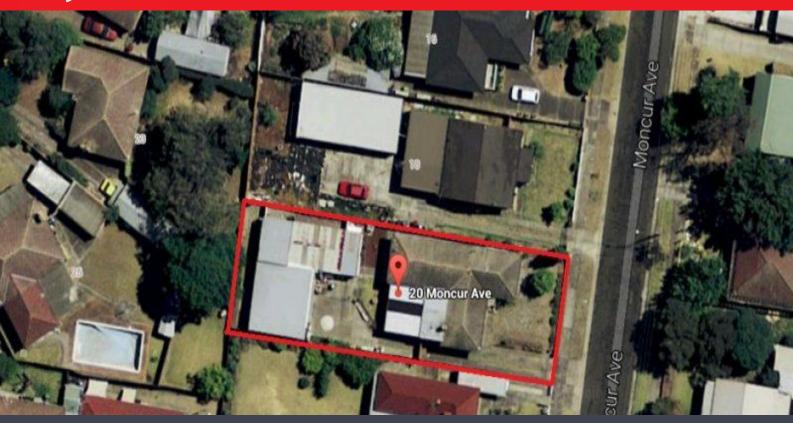

## Sold by Troy Le

Situated within walking distance to all local amenities, this presents a superb investment option for the astute investor.

5 minutes walk to Killester College and local doctors

20 Moncur Avenue SPRINGVALE

Vinyl cladding exterior requires little to no maintenance.

Beautifully flat and rectangular block measuring some 700m2 (approx), multi unit site primed for redevelopment (STCA).

With the every growing Springvale real estate market, set your sights on long term growth and act quick on this wonderful opportunity!