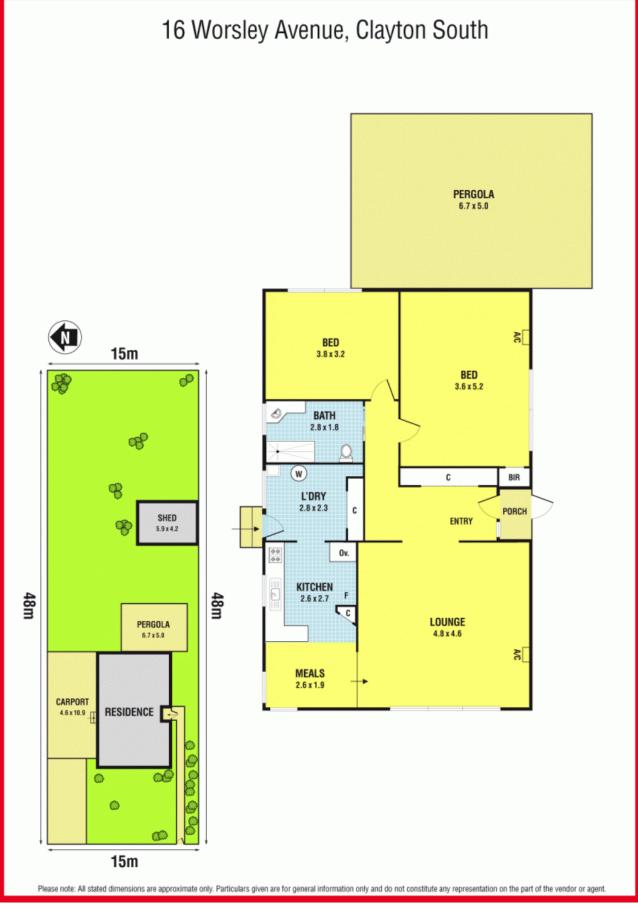

## Fantastic Development Opportunity

This 775m2(approx) prime land invites developers or homeowners to capitalise on superb location. Close to Westall Secondary College, buses, Westall & Springvale train stations, Princes Highway, Ikea Home Maker Centre & vibrant Springvale Shopping Centre. The current home has 2 large bedrooms, open plan living, kitchen with gas appliances, ducted heating and 2 car carport.