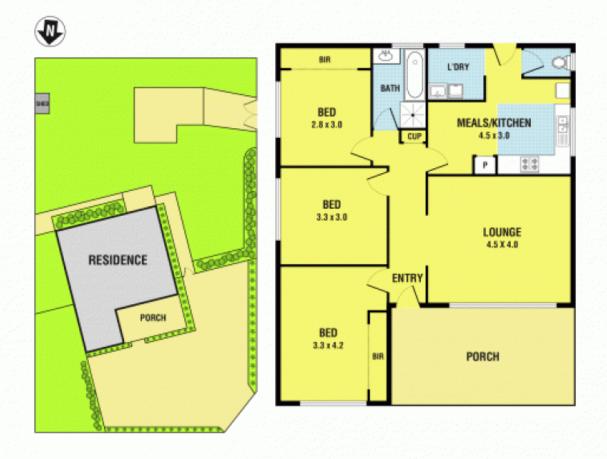

## **FOR FIRST HOME BUYER IDEAL** OR **INVESTOR!**

This well-kept corner timber home is located within a short walk to Sandown Station, buzzy Springvale Central, Buses, and Schools.

Featuring: formal lounge room, 3 bedrooms with 2 BIR, updated kitchen and adjoining to meals area, ducted heating, 1xA/C and all gas appliances.

Restumped, resprayed roof, freshly painted, auto secure roller shutters to all windows, new colour bond fencings, concreted front yard which has plenty car spaces and low maintenance garden.

Land size: 620m approx., possible to keep the existing home and build a second dwelling at the back (STCA).

## 30 Comber Street, Noble Park

Please note: All stated dimensions are approximate only. Particulars given are for general information only and do not constitute any representation on the part of the vendor or agent.