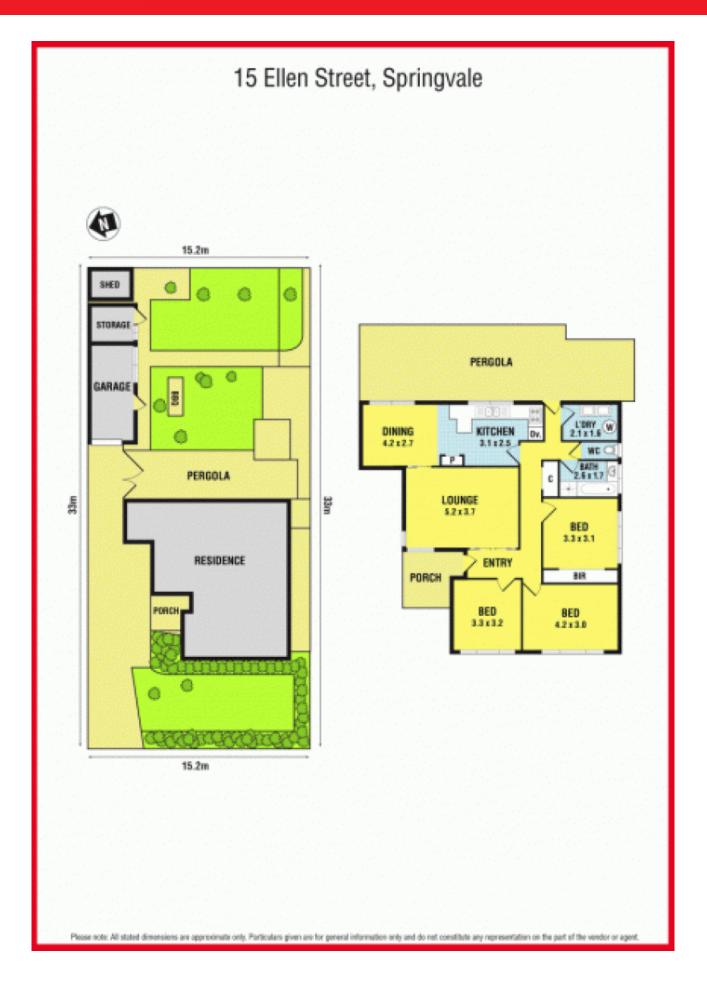

## leyton

15 Ellen Street SPRINGVALE

3

## **Position Perfect**

Our vendors have enjoyed this wonderful family home for the last 33

Located in arguably the most sought after thoroughfare in central Springvale, walking distance to every local conveniences.

You can enjoy all that vibrant Springvale has to offer, from Shopping Centre, medical clinics, restaurants, train station, schools and quiet location then this property is ideal for you.

The home itself have been meticulously looked after throughout the years.

Featuring three large bedrooms, spacious formal lounge, open plan dining/kitchen areas, S/S appliances, ducted heating, ducted cooling. Low maintain gardens with built in gas BBQ ready for your next family gathering.

Extras including roller shutters all around, remote security alarm and solid brick LU garage with remote.

Contact Phuc Le today!

**Leyton Real Estate** 