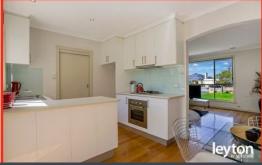

This immaculate 3 bedroom home recently renovated, freshly painted inside and outside, modern kitchen, modern bathroom, gas appliances, ducted heating, polished timber floor board, massive undercover outdoor entertainment area which you get lot of enjoyment this coming summer. Further development possible (Subject to Council Approval)