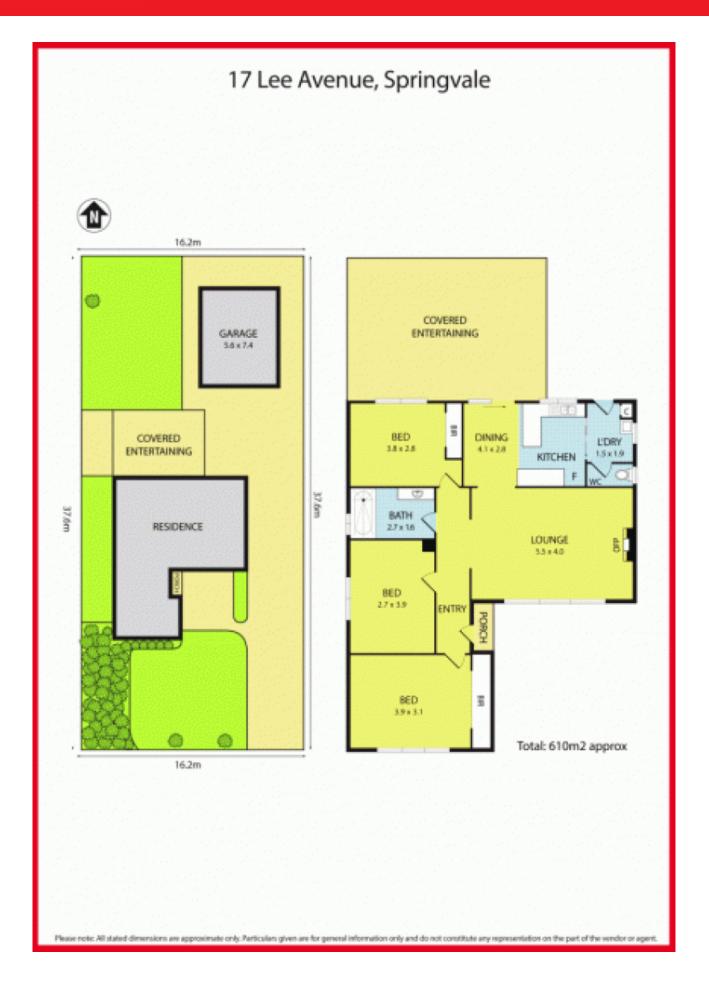

## leyton

17 Lee Avenue SPRINGVALE

3

This immaculate 3 bedroom home recently renovated, freshly painted inside and outside, modern kitchen, modern bathroom, gas appliances, ducted heating, polished timber floor board, massive undercover outdoor entertainment area which you get lot of enjoyment this coming summer. Further development possible (Subject to Council Approval)

Land: 610m2 Approx

Inspection a must

Terms: 10% Deposit Balance: 30/60 days

**Tony Le** 0412 133 378