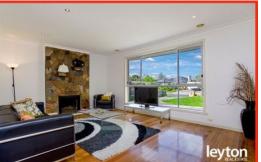

This immaculate 3 bedroom home recently renovated, freshly painted inside and outside, modern kitchen, modern bathroom, gas appliances, ducted heating, polished timber floor board, massive undercover outdoor entertainment area which you get lot of enjoyment this coming summer. Further development possible (Subject to Council Approval)