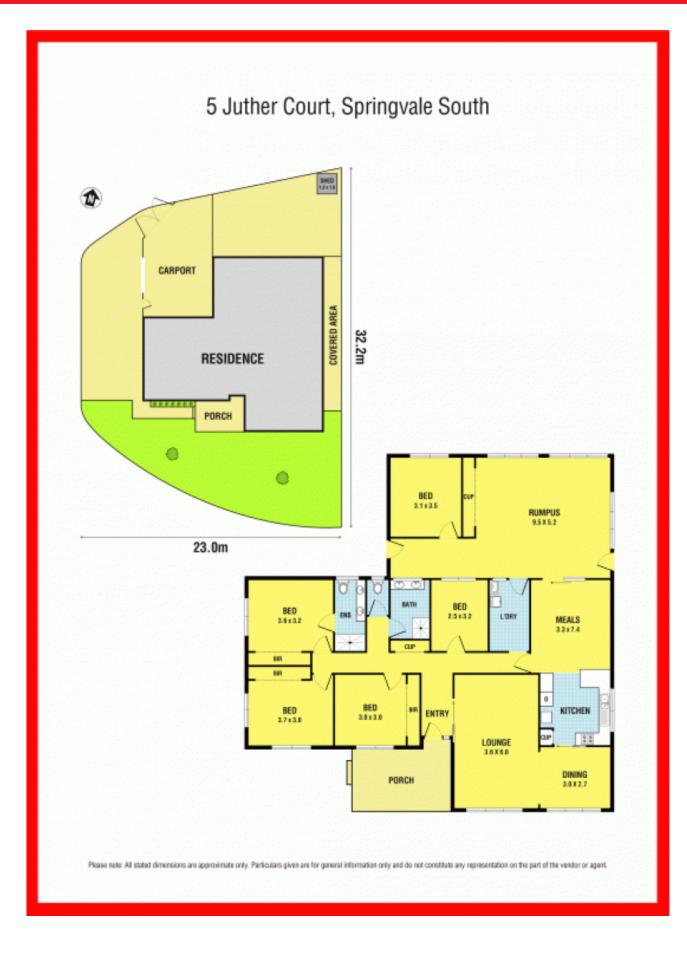

Ideal for your family to settle in this convenient and yet quiet location.

This family home offering: 5 bedrooms with 3 BIR, master bedroom with FES, L shape lounge room, large family room, 2 bathrooms, 2 toilets, ducted heating, split A/C.

Updated kitchen and bathrooms with Caesar stone benches and plash back.

Lock up garage, low maintain back yard and more!

This family home would satisfy the most astute buyer or investor.

Photos ID required for all Inspections. Contact Thu Le 0421 903 814.