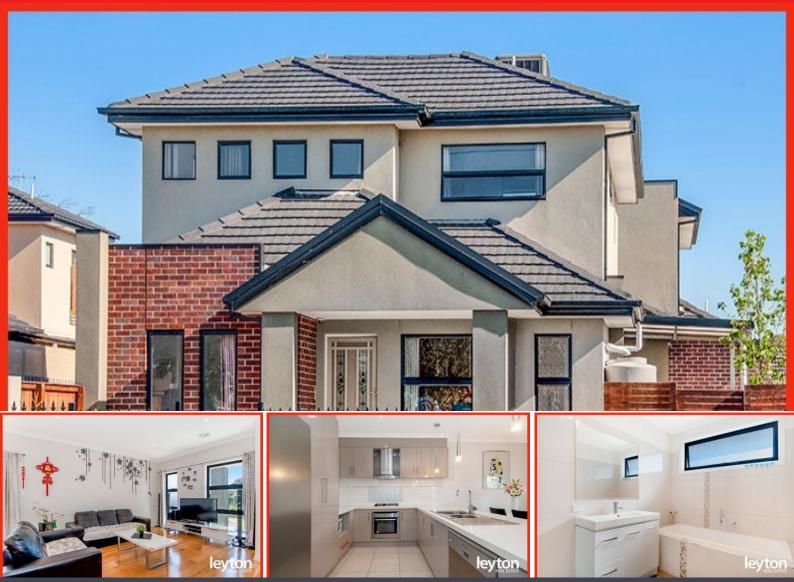

## DESIGNED TO IMPRESS...

Stunning, secure and set well back from the street, this two level contemporary townhouse residence is kept beautifully bright by abundant natural light.

A stylish low maintenance design deliver impressive living and dining spaces enjoying the slide doors connecting to decking BBQ/entertainment area

Three upstairs bedrooms accommodate in style, Master bedroom features ensuite and walk-in robes. Study could be converted to 4th bedroom / quess room.

Quality Caesar stone kitchen boasting stainless steel appliances, bright second bathroom, power room, stylish polish floorboards, ducted heating,

ducted cooling, water tank and auto double garage.

Walk to Heatherhill Primary/Secondary schools, upgraded Burden Park and just minutes away to Aldi supermarket, Springvale Shopping Centres and train stations.