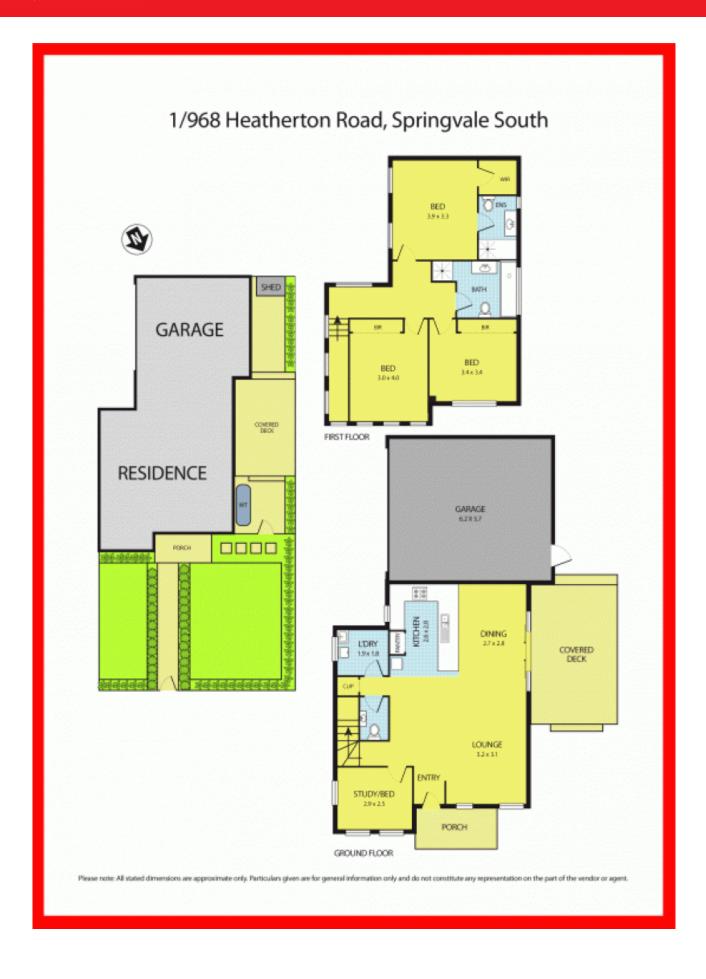

Three upstairs bedrooms accommodate in style, Master bedroom features ensuite and walk-in robes. Study could be converted to 4th bedroom / quess room.

Quality Caesar stone kitchen boasting stainless steel appliances, bright second bathroom, power room, stylish polish floorboards, ducted heating,

ducted cooling, water tank and auto double garage.

Walk to Heatherhill Primary/Secondary schools, upgraded Burden Park and just minutes away to Aldi supermarket, Springvale Shopping Centres and train stations.