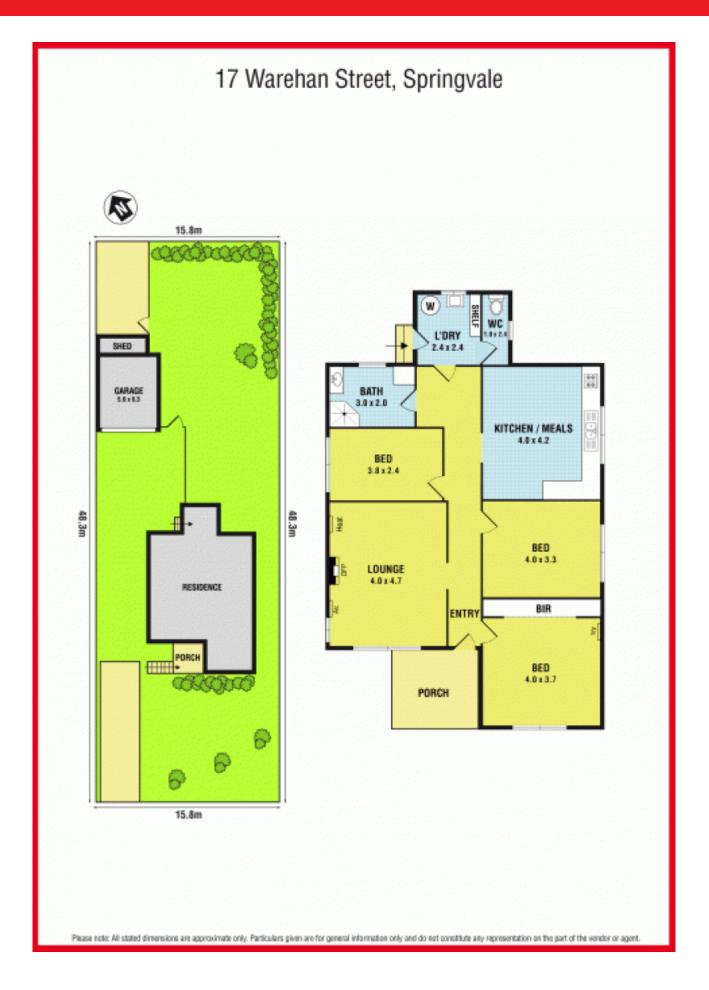

## leyton

17 Wareham Street SPRINGVALE

•=

3

## Sold at AUCTION by Troy Le

Located in a highly sought after pocket of Springvale, where you are literally on top of the town and set a large rectangular allotment measuring 763m2 (approx).

Only few minutes to Springvale Heights Primary School, walking distances to Coles Shopping Complex and public transportation is right at hand.

Suitable for multi-unit redevelopment (STCA), existing dwelling is a charming 3 bedroom WB home.

Featuring

Large formal lounge with gas heating

Spacious kitchen and meals area

Separate bath and toilet

Lock up garage and shed