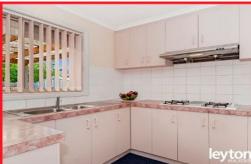

## Featuring:

 ${\it 3\ spacious\ bedrooms}.$ 

Master with full en suite and walk-in robes.

3 toilets and 2 bathrooms.

Split A/C

**Ducted Cooling/Evaporated** 

BBQ Deck Area

Electric Shutters all around