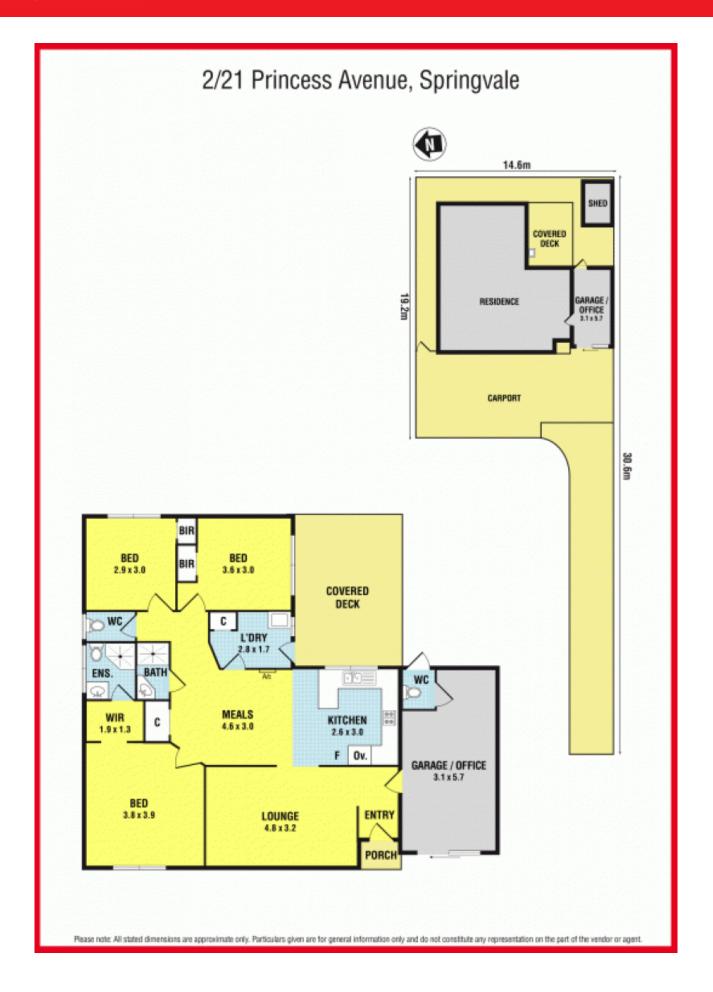

## 2/21 Princess Avenue SPRINGVALE

•=

3

3

## Featuring:

 ${\it 3\ spacious\ bedrooms}.$ 

Master with full en suite and walk-in robes.

3 toilets and 2 bathrooms.

Split A/C

**Ducted Cooling/Evaporated** 

BBQ Deck Area

Electric Shutters all around

Solar Panel

Undercover carport

Villa is of superb character.

Don't miss this rare opportunity, contact Troy Le today!

**Leyton Real Estate** 