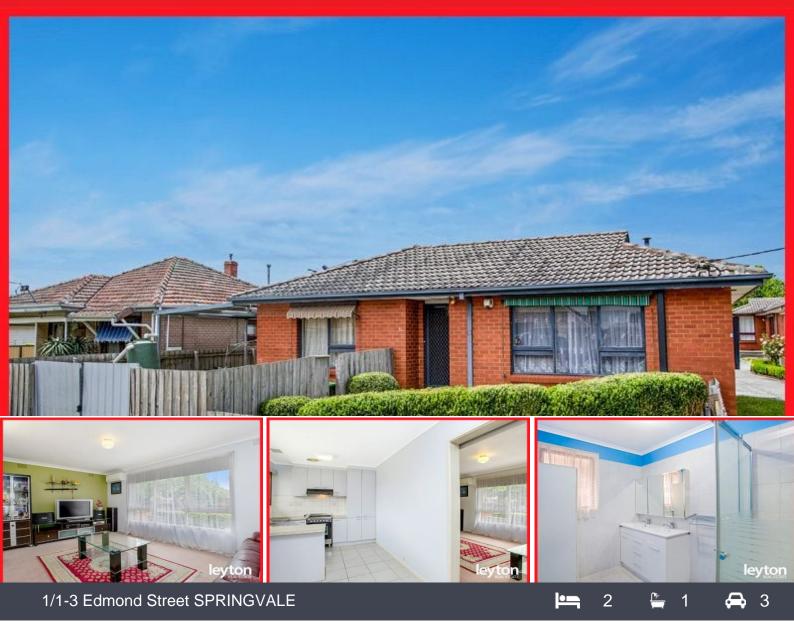

## Location, Location, Location!

If you are a first home buyer, investor, or thinking of downsizing then here the right one for you.

This front villa BV unit is only 2 minute walk to Springvale Train Station, Springvale Shopping Centre & bus stops.

Offering: spacious lounge room, 2 bedrooms with BIR, updated bathroom, split A/C X2, gas heater, all gas appliances, rear verandah,1 car carport. Potential rentals income up to \$310/PW.

Photos ID required for all Inspections.