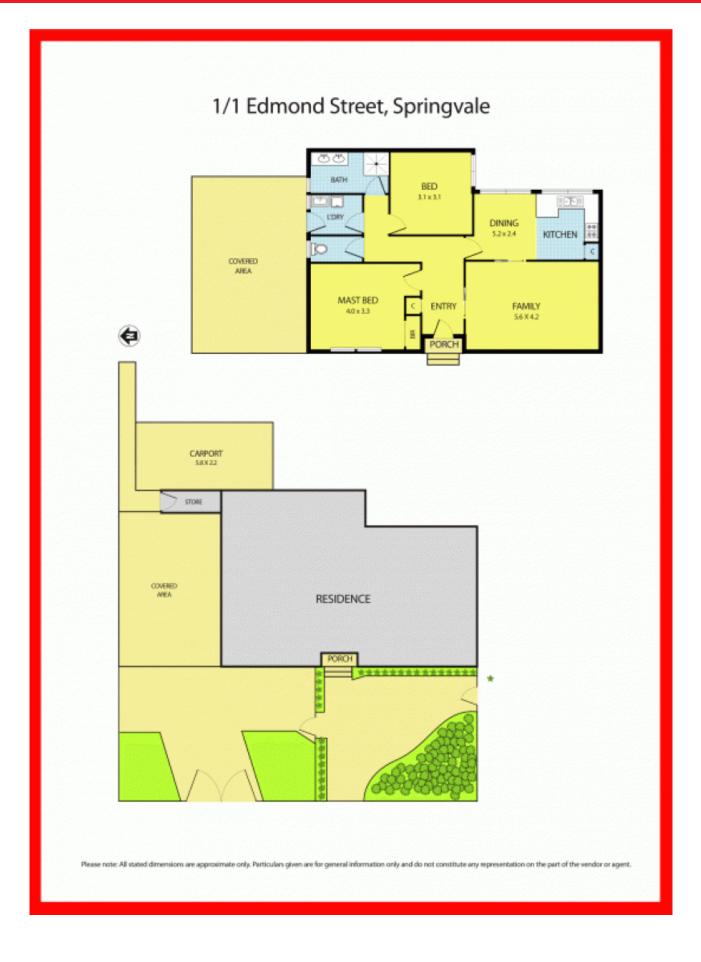

Offering: spacious lounge room, 2 bedrooms with BIR, updated bathroom, split A/C X2, gas heater, all gas appliances, rear verandah,1 car carport. Potential rentals income up to \$310/PW.

Photos ID required for all Inspections.