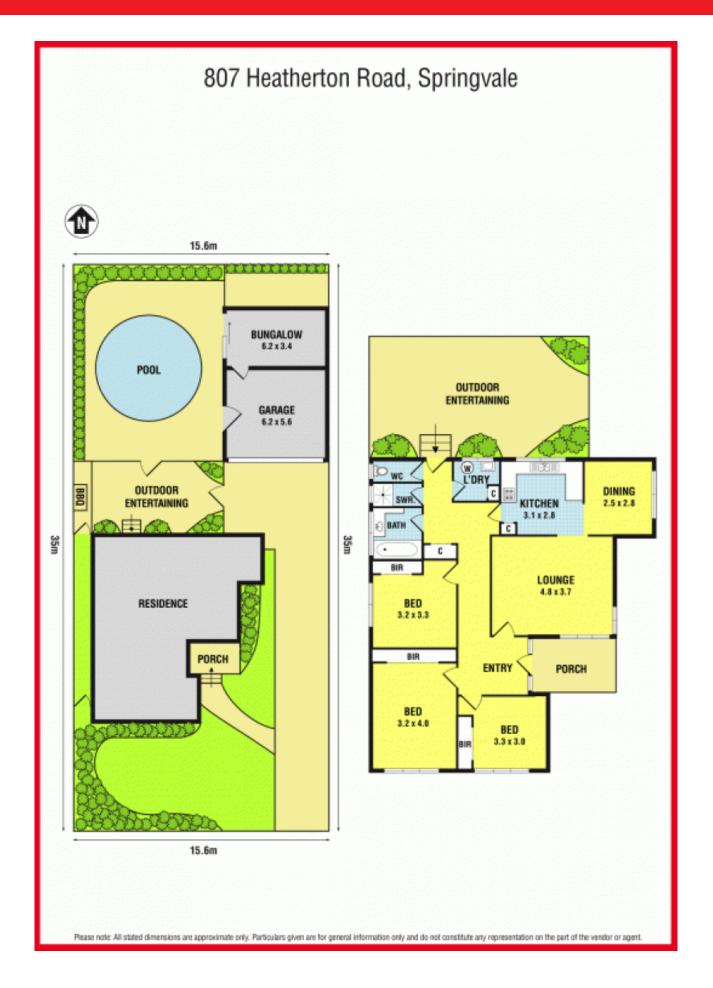

## **Location Location**

This solidly built red brick veneer 3 bedroom home situated in the most desirable location, across the road are New Aldi Supermarket, Chemist, Khe Sanh Restaurant, Chippery, Aquarium shop, bus etc.. or working/business from home (STCA). Featuring Formal Lounge open plan kitchen and meals area, BIR to all bedrooms, separate shower and bathroom, plenty of natural light, Ducted heating and Evaporative cooling, all aluminium windows, Double car brick garage, a bungalow, outdoor undercover entertainment BBQ area open to a proper fenced swimming pool which surely you and your family are going to enjoy this summer.