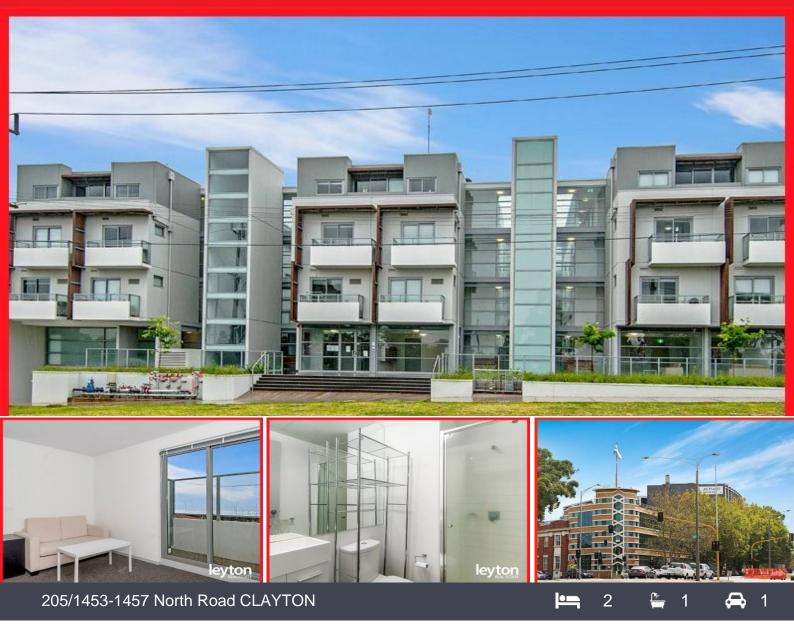

## Your very own cash cows in central location!

Always in constant demand by student tenants, this 2 bedroom apartment fully furnished student accommodation is perfect for increasing your cash flow with relatively low investment.

In the vicinity of Monash University Clayton and bus stops, currently tenanted on fixed lease for \$1,695/PCM including 1 car space.

This premium apartment is ideal for astute investors.

Do not miss out!