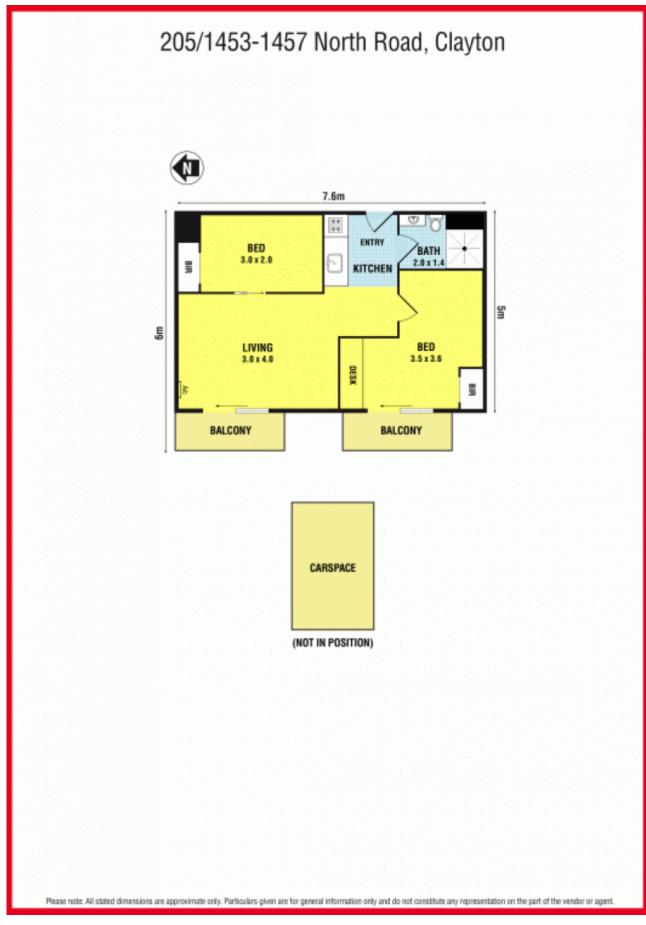

## Your very own cash cows in central location!

Always in constant demand by student tenants, this 2 bedroom apartment fully furnished student accommodation is perfect for increasing your cash flow with relatively low investment.

In the vicinity of Monash University Clayton and bus stops, currently tenanted on fixed lease for \$1,695/PCM including 1 car space.

This premium apartment is ideal for astute investors.

Do not miss out!