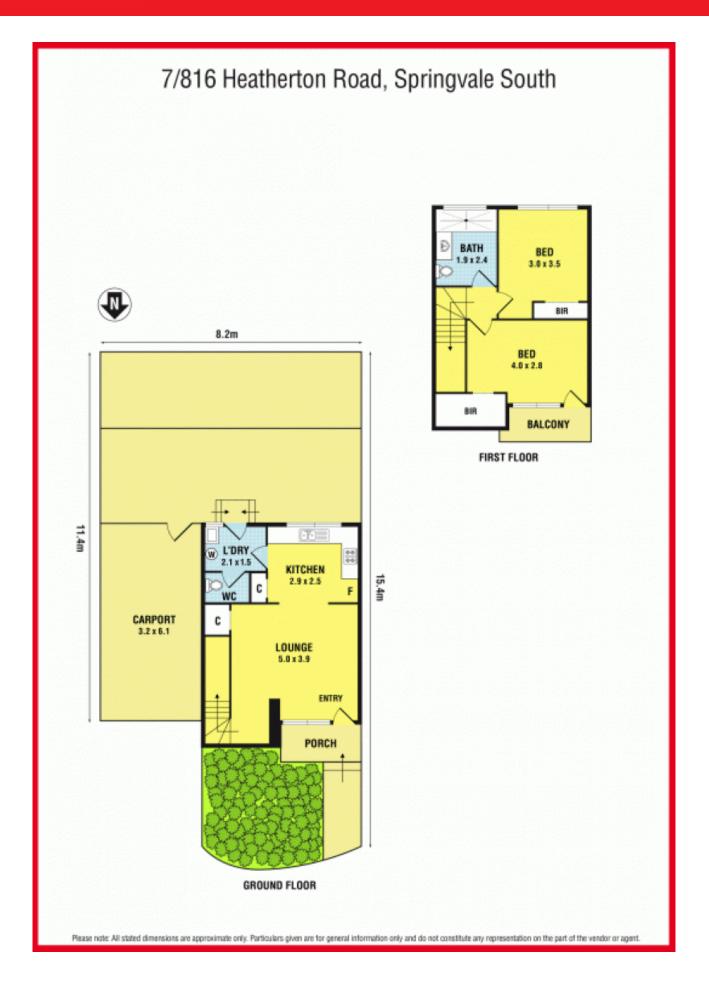

Spacious group of boutique townhouses and units with plenty of open spaces and abundant guest parking.

Have been updated in the last few years, 2 good size bedrooms both with BIR. Updated functional kitchen adjoining meals area.

Modern bathroom with 2 toilets, open plan lounge room, polished timber floorboards throughout. Single carport and paved courtyard.

Whether you are a first home buyer or an investor, you simply cannot overlook such fantastic opportunity.