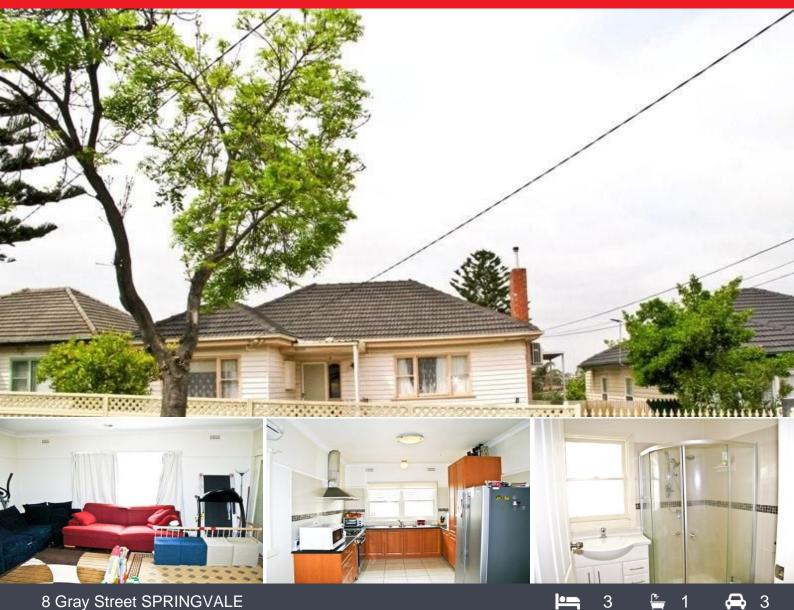

## Good House On BIG Land

This 3 bedrooms timber home nestled on large block of land 750m2 (approx) only minutes to all conveniences of Springvale Central and Coles super market close by. Featuring new kitchen with S/S appliances (900mm), new bathroom, 2 toilets, ducted heating, 4 x split A/C systems, gas appliances, auto gate, Carports for 2 cars plus veranda, possible further development at rear STCA.