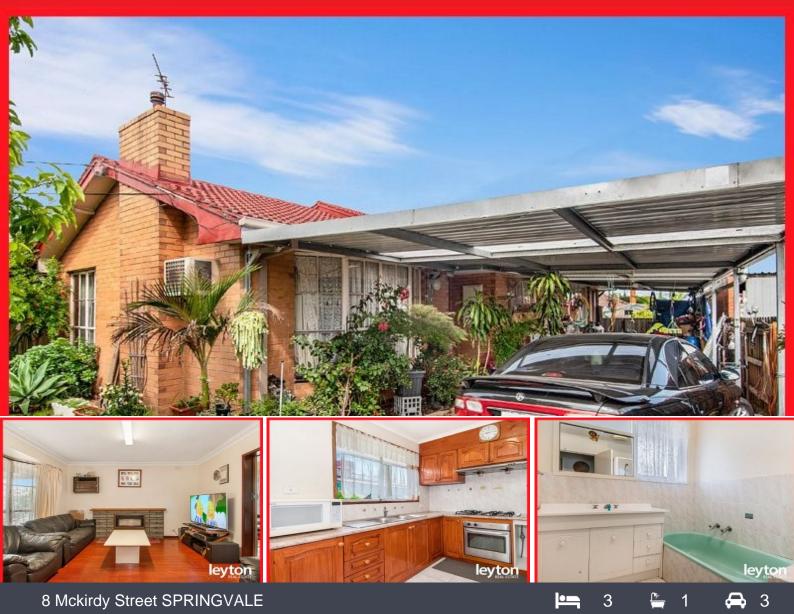

## Lucky 8!

Lovely 3-bedroom BV home nestled in a quiet yet convenient location, close to Norman Luth Reserve and Spring Parks Primary School, Springvale Shopping Centre and newly upgraded Springvale Station. Also Westall Station and Australia's largest Home Maker Centre- IKEA are just short drive away.

Offering: Spacious lounge room with bay window, 3 good sizes bedrooms with all BIR, updated kitchen and bathroom, polished timber floorboard throughout, space heater and A/C, all gas appliances and ample car accommodation.

Currently leased at \$1,564/ PCM

Ideal for young family or investor.

Don't blink you may miss it!

Photos ID required for all Inspections.

Terms: 10% deposit

Leyton Real Estate Pty Ltd 7 Warwick Avenue, SPRINGVALE VIC 3171 (03) 9547 0345 | leytonre.com.au