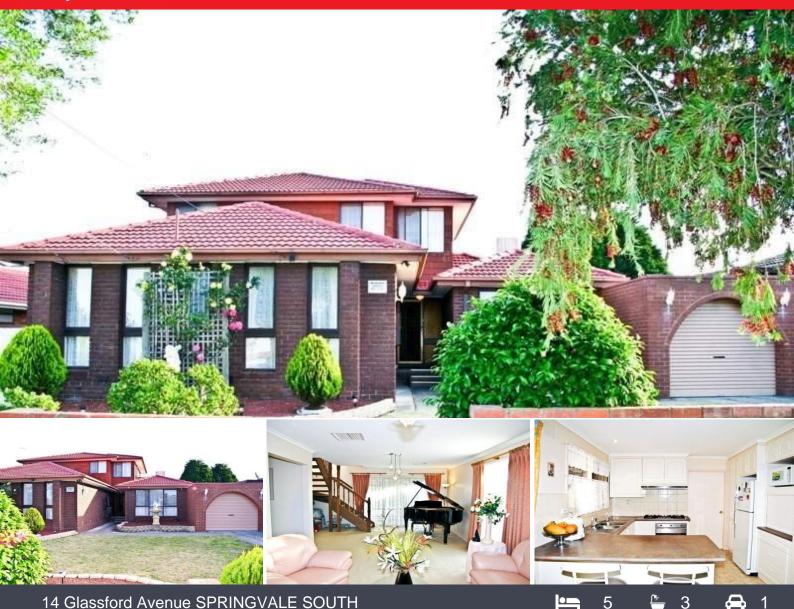

## SOLD BY PHUC LE

This family home situates in a quiet street and yet easy access to proximity conveniences, only minutes away to Coomoora schools, comprising of 5 bedrooms, 2 separate living areas, 4 bedrooms downstairs all with BIR and one with Semi Ensuite, formal lounge, updated kitchen all gas appliances, good size meals area opening to rear veranda, Full Ensuite equipped with Bidet to the master bedroom, parent retreat with kitchenette set up, ducted heating, ducted cooling, A/C x 2, lovely front landscape, auto LU garage.

Ideal for extended family Call now to inspect!

FREE MARKET APPRAISAL CALL TONY LE 0412 133 378

**Thu Le** 0421 903 814

Leyton Real Estate Pty Ltd 7 Warwick Avenue, SPRINGVALE VIC 3171 (03) 9547 0345 | leytonre.com.au