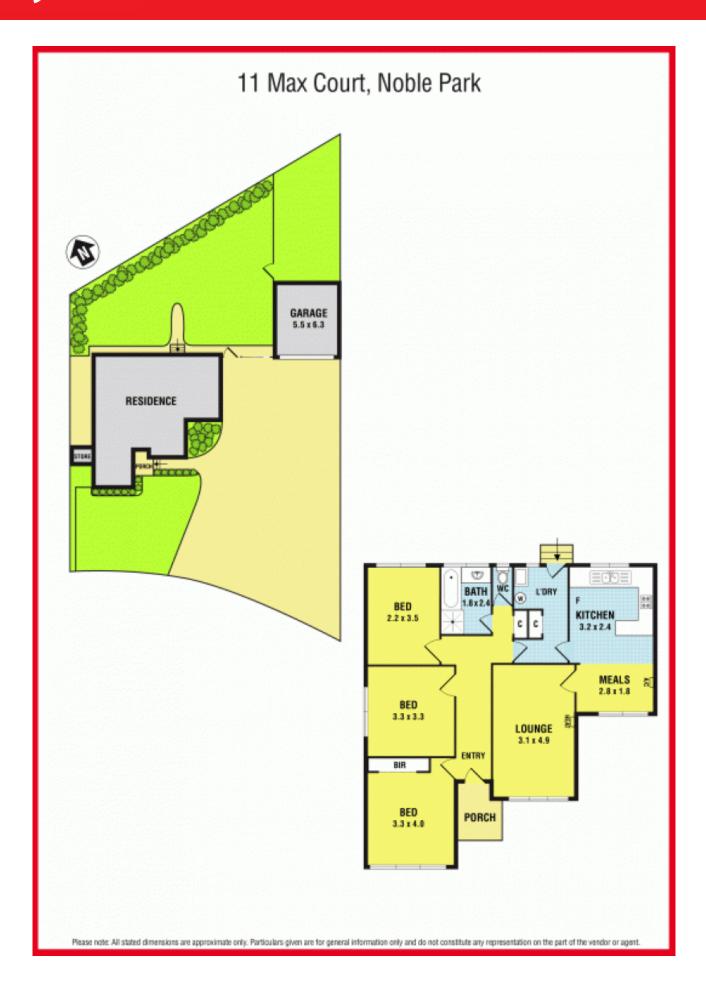

This triple frontage brick veneer home features:

3 spacious bedrooms

Formal lounge

Solid timber floor board in matte finish

Newly renovated bathroom and separate toilet

Kitchen and meals area

Double lock up brick garage