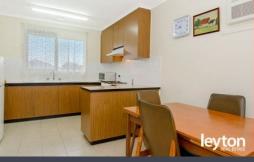

This triple frontage brick veneer home features:

3 spacious bedrooms

Formal lounge

Solid timber floor board in matte finish

Newly renovated bathroom and separate toilet

Kitchen and meals area

Double lock up brick garage