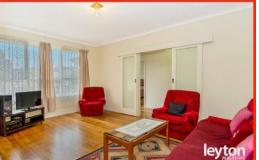

This triple frontage brick veneer home features:

3 spacious bedrooms

Formal lounge

Solid timber floor board in matte finish

Newly renovated bathroom and separate toilet

Kitchen and meals area

Double lock up brick garage