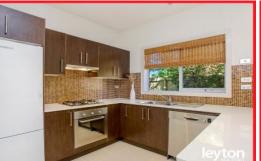

open plan living & dining area, stone bench kitchen with European S/S appliances and generous cupboard space,

powder room, central bathroom and 2 toilets. Outside enjoy a paved BBQ area with low maintained garden.