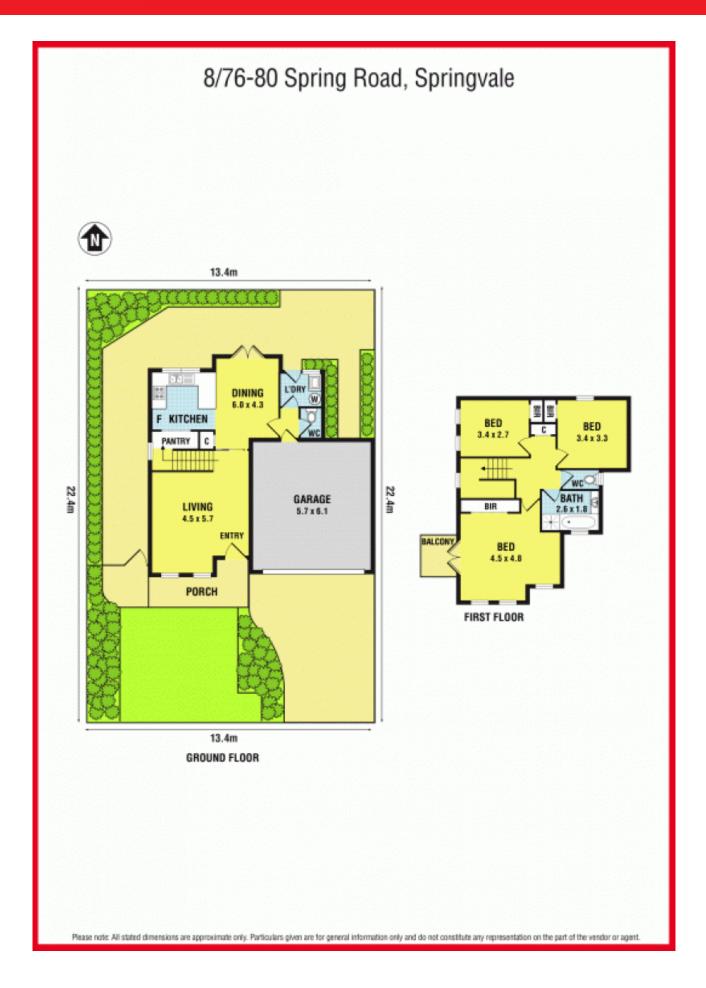

and easy access to Westal extension bypass making it ideal for the modern family or astute investor.

Warm and welcoming, this stylish townhouse features a wide street front appeal,

three spacious bedrooms with built in wardrobes including huge Master bedroom with private balcony overlook a quiet park next-door,

open plan living & dining area, stone bench kitchen with European S/S appliances and generous cupboard space,

powder room, central bathroom and 2 toilets. Outside enjoy a paved BBQ area with low maintained garden.

Further modern luxuries includes quality fittings throughout, ducted heating, 3 x split AC, auto double LU garage and so much more.

AUCTION on site 14/02/15 @ 2:30pm

Terms: 10% deposit

**Leyton Real Estate** 