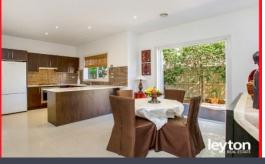

open plan living & dining area, stone bench kitchen with European S/S appliances and generous cupboard space,

powder room, central bathroom and 2 toilets. Outside enjoy a paved BBQ area with low maintained garden.