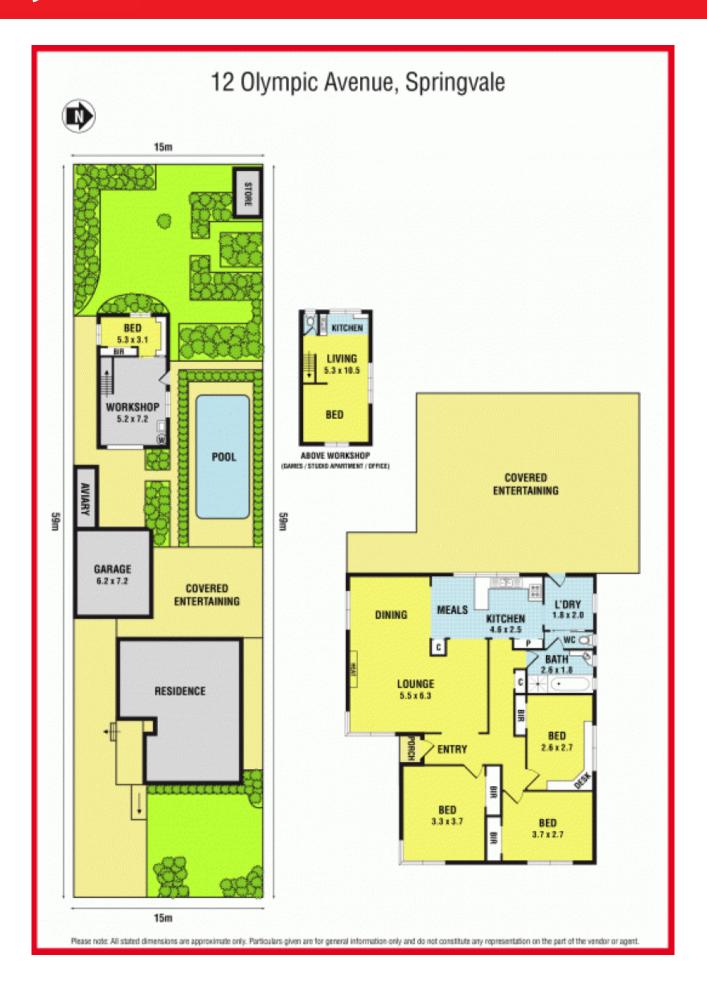

## SOLD at Auction by Troy Le

Set in one of the most popular pocket of Springvale South, with Burden Park just a few doors away and walking distance to local primary school and high school.

With a rectangular allotment measuring some 900m2 (approx), this presents a fantastic development opportunity for any astute investor/developer.

The existing home is a charming and nicely kept 3 bedroom cream brick veneer with an additional workshop/garage/home office/studio apartment. With a bit of renovations you can possibly have 2 rental incomes on this property, all the while you draw up your plans for this future multi-unit site (STCA).