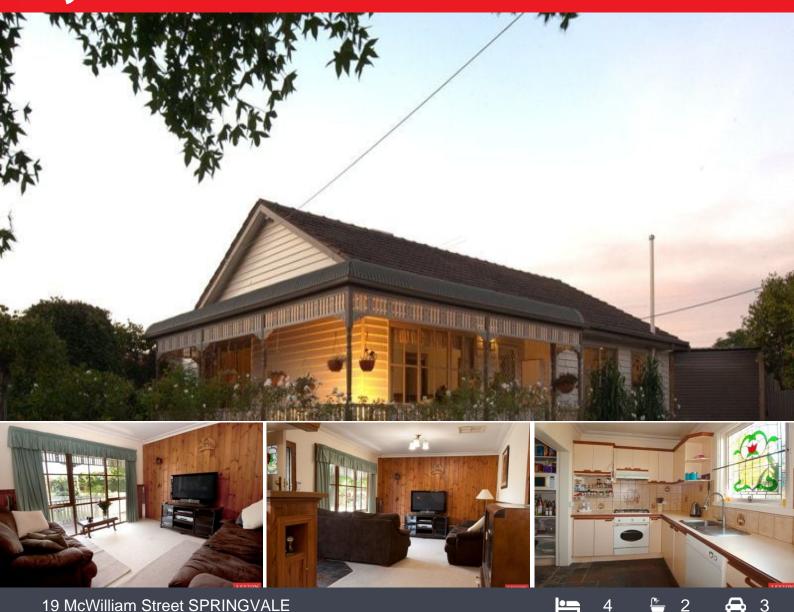

## Your new Home.

This Beautiful Period home is a family delight. With 4 bedrooms (WIR, ES to master bedroom),BIR to 2 others, formal lounge, open plan kitchen and dining area, spacious family room and outdoor entertainment area, your family will immediately feel at home. The veggie garden and workshop/garage complete a highly desirable package.

Features include period fittings, timber panelling with dado rails. Ducted heating, ducted evaporative cooling, ducted vacuum system, alarm system and LU carport with remote roller door for ease of access to the backyard.

On the north side of Dande highway it is only a short stroll to Sandown Village Shopping Strip, Sandown Racecourse, Wellington College, Bunnings and Waverley Gardens Shopping Centre. Inspection a must!