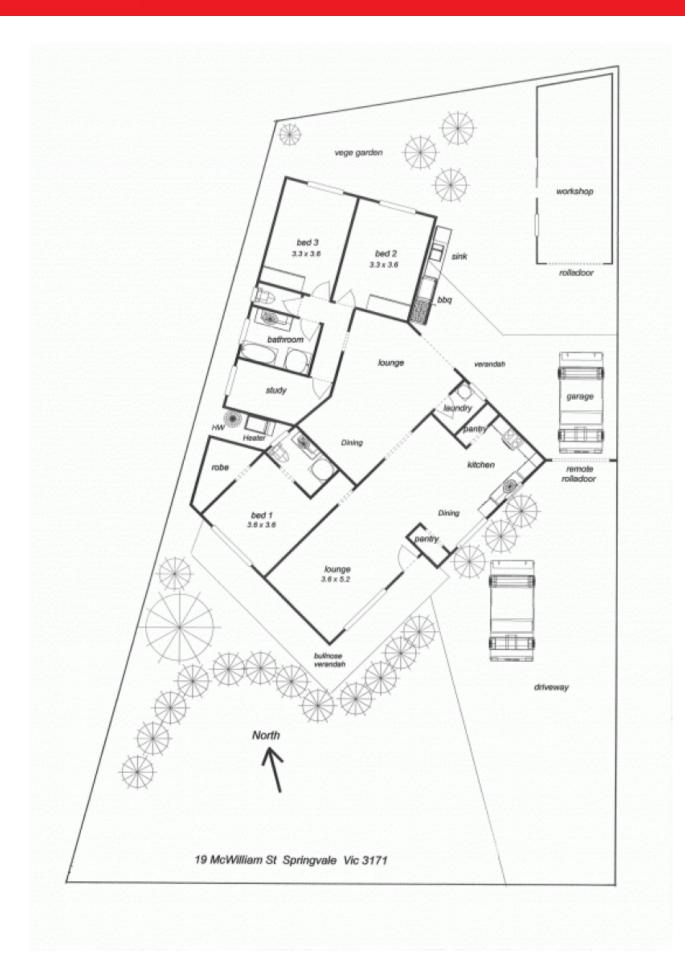

## Your new Home.

This Beautiful Period home is a family delight. With 4 bedrooms (WIR, ES to master bedroom),BIR to 2 others, formal lounge, open plan kitchen and dining area, spacious family room and outdoor entertainment area, your family will immediately feel at home. The veggie garden and workshop/garage complete a highly desirable package.

Features include period fittings, timber panelling with dado rails. Ducted heating, ducted evaporative cooling, ducted vacuum system, alarm system and LU carport with remote roller door for ease of access to the backyard.