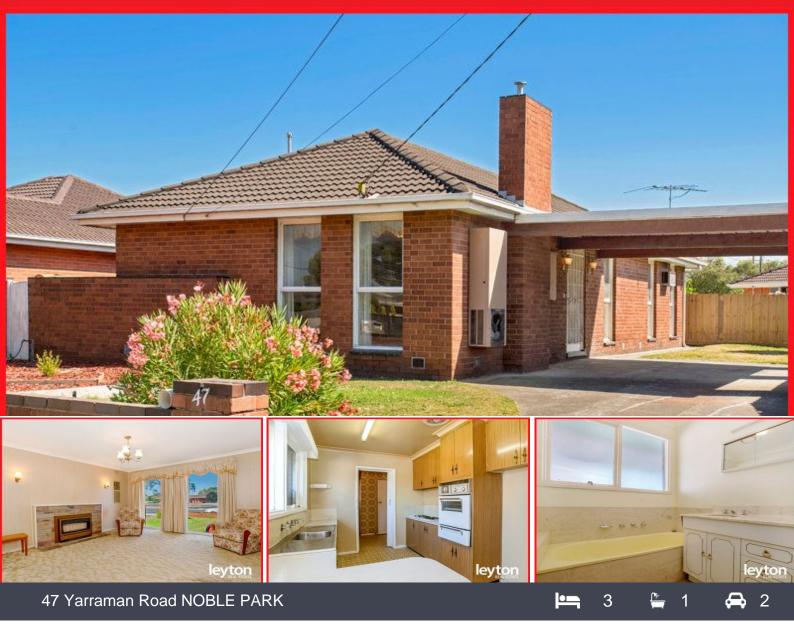

## AUCTION THIS SATURDAY 14 MARCH @ 1PM ON SITE

We are giving you a blank canvas to work with the right ingredients. This 3 Bedroom home structurally sound, set on a rectangular full block of land, comprises, central bathroom, separate shower, built in robes x2, A/C x2, double carport, kitchen and meals area, ample space at the rear for children to play

plus under cover entertainment area.

Close to all amenities, public transport, primary schools, Keysborough College and few minutes' drive from Parkmore shopping centre.

Potential rental income: \$320 per/week