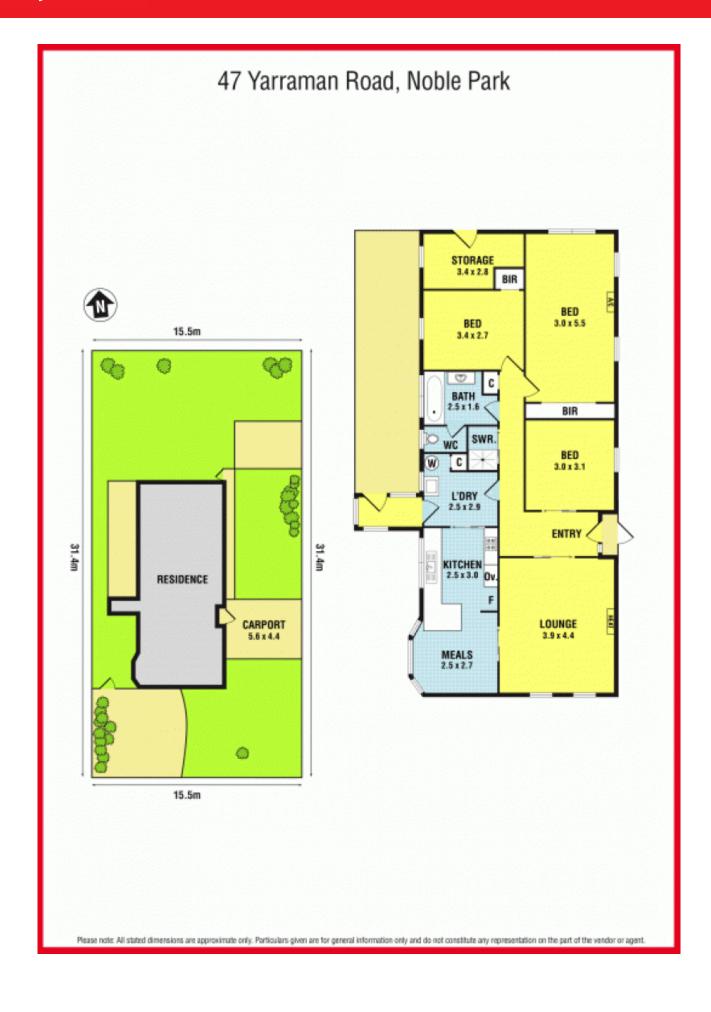

## AUCTION THIS SATURDAY 14 MARCH @ 1PM ON SITE

We are giving you a blank canvas to work with the right ingredients. This 3 Bedroom home structurally sound, set on a rectangular full block of land, comprises, central bathroom, separate shower, built in robes x2, A/C x2, double carport, kitchen and meals area, ample space at the rear for children to play

plus under cover entertainment area.

Close to all amenities, public transport, primary schools, Keysborough College and few minutes' drive from Parkmore shopping centre.

Potential rental income: \$320 per/week