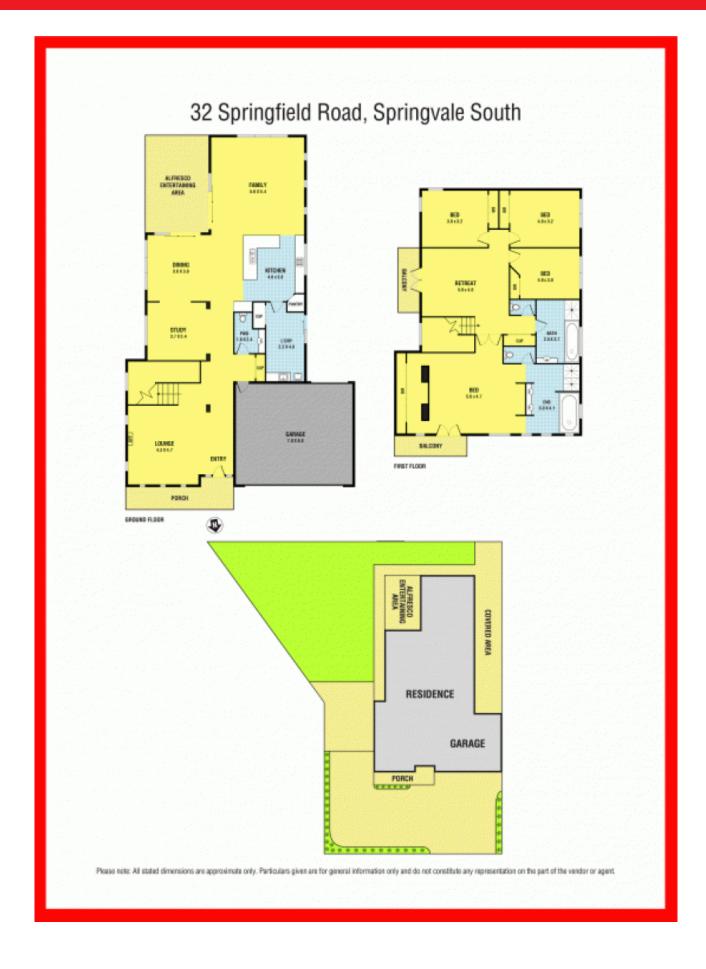

#### Big Land, Big House in Springvale South

This wonderful double storey home is able to fit the largest of families in such a convenient pocket of Springvale South and set on a large allotment of 727m2 approximately.

### Featuring:

Featuring 4 bedrooms, massive master bedroom with parent retreat, WIR, FES with double vanity plus spa, BIR in all the rest, 2 bathrooms, 3 toilets, multiple living areas including: formal lounge room with Heat & Glo gas log fireplace, formal dining, family room, open plan kitchen/meals with ample cupboard space, dish washer, separate rumpus/cinema room upstairs, ducted heating, evaporative cooling, auto double garage with internal access and rear roller door, under cover BBQ area and much more...