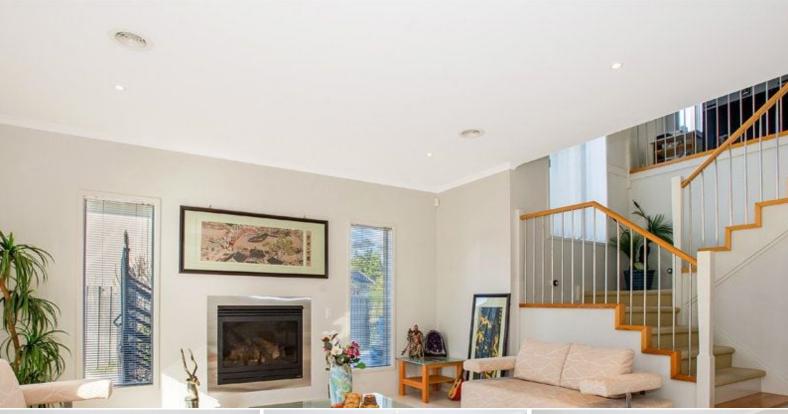

#### Big Land, Big House in Springvale South

This wonderful double storey home is able to fit the largest of families in such a convenient pocket of Springvale South and set on a large allotment of 727m2 approximately.

### Featuring:

Featuring 4 bedrooms, massive master bedroom with parent retreat, WIR, FES with double vanity plus spa, BIR in all the rest, 2 bathrooms, 3 toilets, multiple living areas including: formal lounge room with Heat & Glo gas log fireplace, formal dining, family room, open plan kitchen/meals with ample cupboard space, dish washer, separate rumpus/cinema room upstairs, ducted heating, evaporative cooling, auto double garage with internal access and rear roller door, under cover BBQ area and much more...