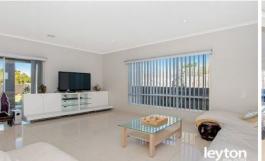

### Featuring:

Featuring 4 bedrooms, massive master bedroom with parent retreat, WIR, FES with double vanity plus spa, BIR in all the rest, 2 bathrooms, 3 toilets, multiple living areas including: formal lounge room with Heat & Glo gas log fireplace, formal dining, family room, open plan kitchen/meals with ample cupboard space, dish washer, separate rumpus/cinema room upstairs, ducted heating, evaporative cooling, auto double garage with internal access and rear roller door, under cover BBQ area and much more...