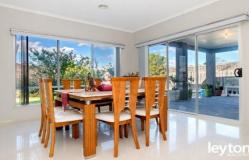

### Featuring:

Featuring 4 bedrooms, massive master bedroom with parent retreat, WIR, FES with double vanity plus spa, BIR in all the rest, 2 bathrooms, 3 toilets, multiple living areas including: formal lounge room with Heat & Glo gas log fireplace, formal dining, family room, open plan kitchen/meals with ample cupboard space, dish washer, separate rumpus/cinema room upstairs, ducted heating, evaporative cooling, auto double garage with internal access and rear roller door, under cover BBQ area and much more...