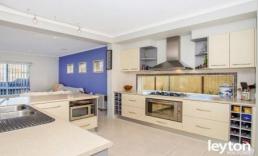

### Featuring:

Featuring 4 bedrooms, massive master bedroom with parent retreat, WIR, FES with double vanity plus spa, BIR in all the rest, 2 bathrooms, 3 toilets, multiple living areas including: formal lounge room with Heat & Glo gas log fireplace, formal dining, family room, open plan kitchen/meals with ample cupboard space, dish washer, separate rumpus/cinema room upstairs, ducted heating, evaporative cooling, auto double garage with internal access and rear roller door, under cover BBQ area and much more...