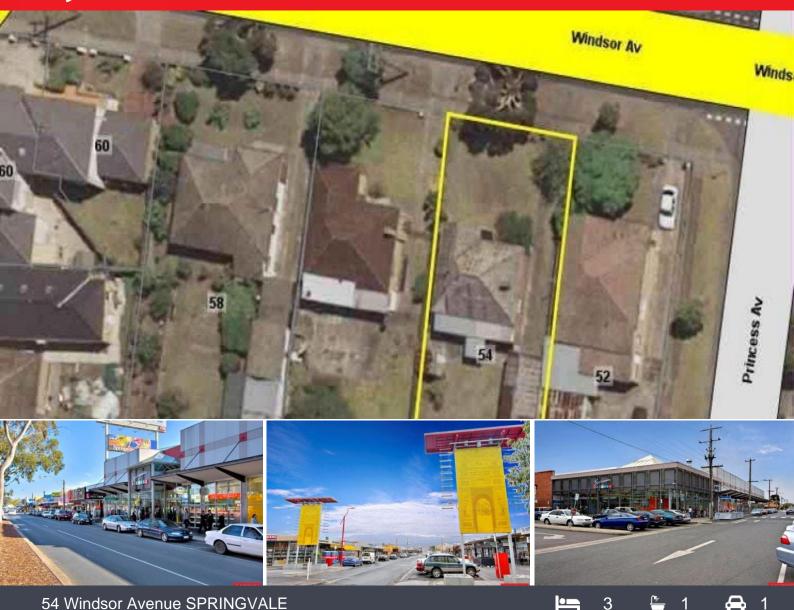

## SPRINGVALE CBD

It says that it's getting harder to purchase property in Springvale Central and in particularly R2 Zoning.

This is your golden opportunity to obtain this substantial property situates right in the main drag of Windsor Avenue.

It is a regret sale knowing that the owner won't be able to buy back again in the same area.

So you better not to miss it!

Land size approximately 702m2 approx with front Northern aspect. This property is currently tenanted