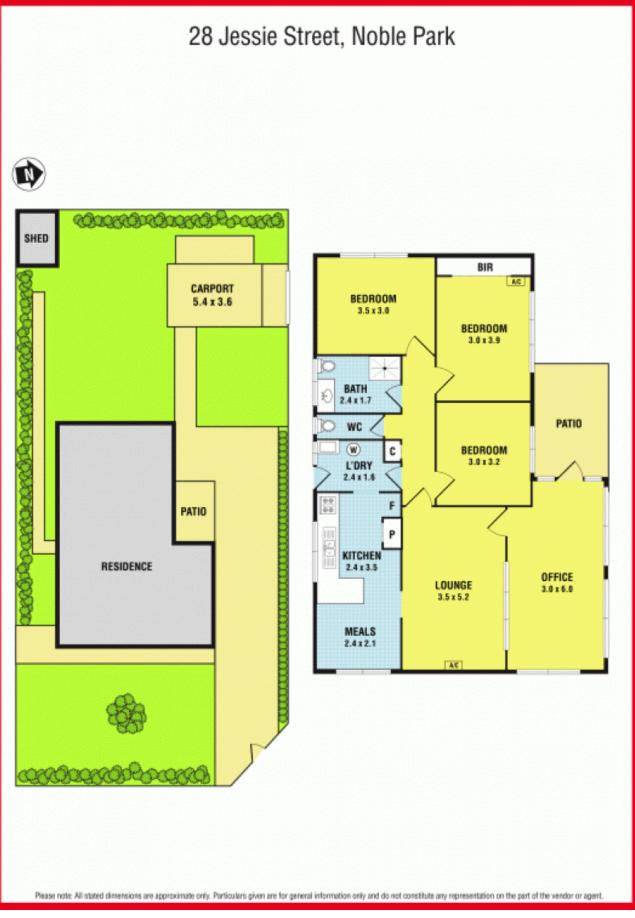

## Invest or Occupy!

This corner block BV home is close to all amenities, public transport, primary schools, Keysborough College and few minutes' drive from Parkmore Shopping Centre.

Features: formal lounge, 3 spacious bedrooms with 1 BIR, updated bathroom and kitchen, 2 split air conditioning, timber floor, all gas appliances, 1 car carport, big backyard for kids to play and fully fenced.