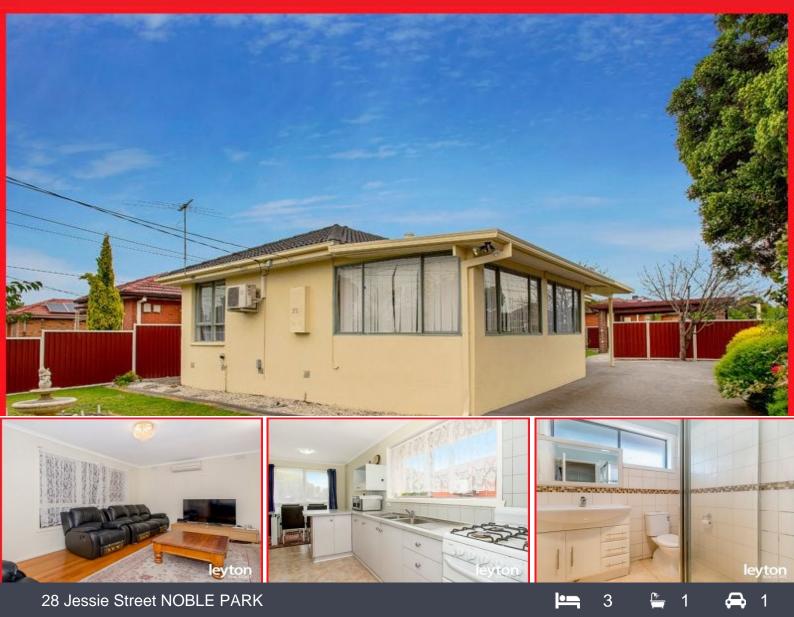

## Invest or Occupy!

This corner block BV home is close to all amenities, public transport, primary schools, Keysborough College and few minutes' drive from Parkmore Shopping Centre.

Features: formal lounge, 3 spacious bedrooms with 1 BIR, updated bathroom and kitchen, 2 split air conditioning, timber floor, all gas appliances, 1 car carport, big backyard for kids to play and fully fenced.

Keep a good family tenant with \$ 1,430/PCM or occupy later.

Don't miss out this fantastic opportunity.

Call Thu Le 0421 903 814

Photos ID required for all Inspections.

**Thu Le** 0421 903 814

leyton

Leyton Real Estate Pty Ltd 7 Warwick Avenue, SPRINGVALE VIC 3171 (03) 9547 0345 | leytonre.com.au