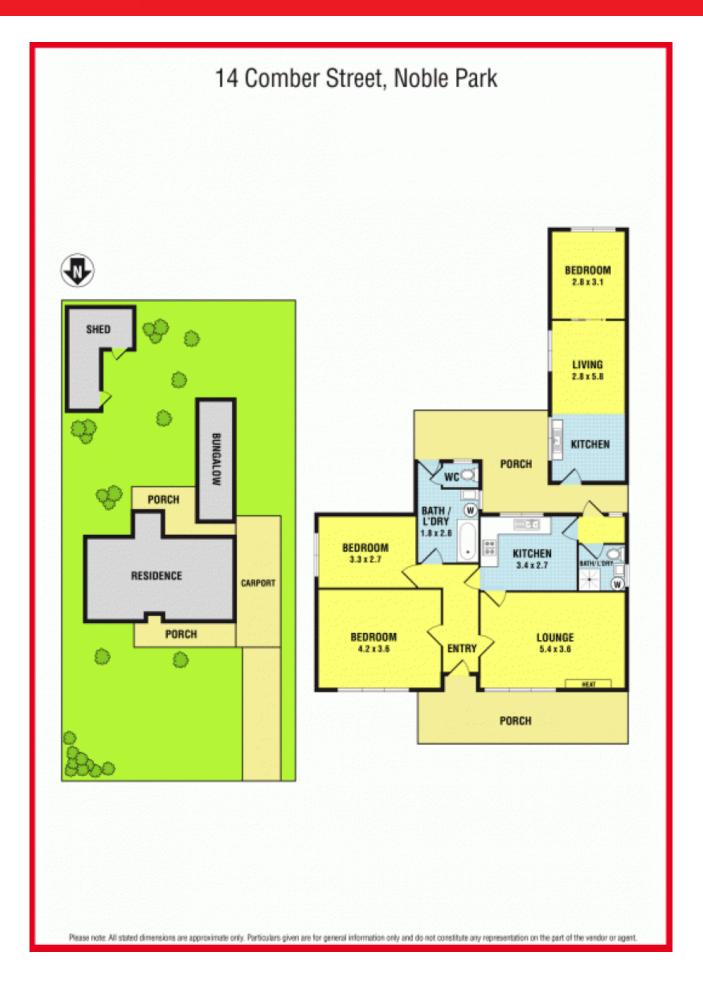

## THINKING OF DEVELOPMENT?

Jump into the growing market and secure this fantastic property in high demand pocket of Noble Park.

Set on a large block of land 600m2 approx. offers an exciting development or your new dream home( STCA ).

With welcoming gardens this charming home has two bedrooms and a large bungalow.

Featuring an inviting living room, updated kitchen with meals area and low maintenance backyard.

A short walk to Sandown Station, busy Springvale Central, Buses, and local Schools.