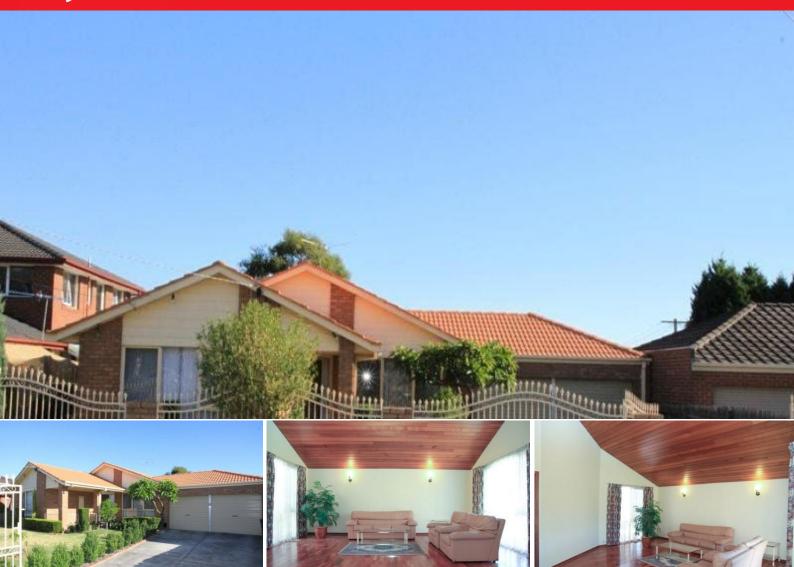

## leyton

302 Cheltenham Road KEYSBOROUGH

2

## L OCATION...LOCATION...LOCATION!

Just across the road to the Park More Shopping Centre, this beautiful home is highlighted

- \* Cathedral ceiling Formal lounge with Cedar lining
- \* Open plan Kitchen to Dining area
- \* Informal living leading to under cover Alfresco area
- \* 4 Bedroom + Study
- \* FES and WIR to Master
- \* Timber kitchen with gas appliances
- \* Polished timber floor board
- \* Ducted cooling + Weather wall cooling + Split reverse AC
- \* Double auto garage with rear access to Alfresco area
- \* Manicured garden
- ... and more