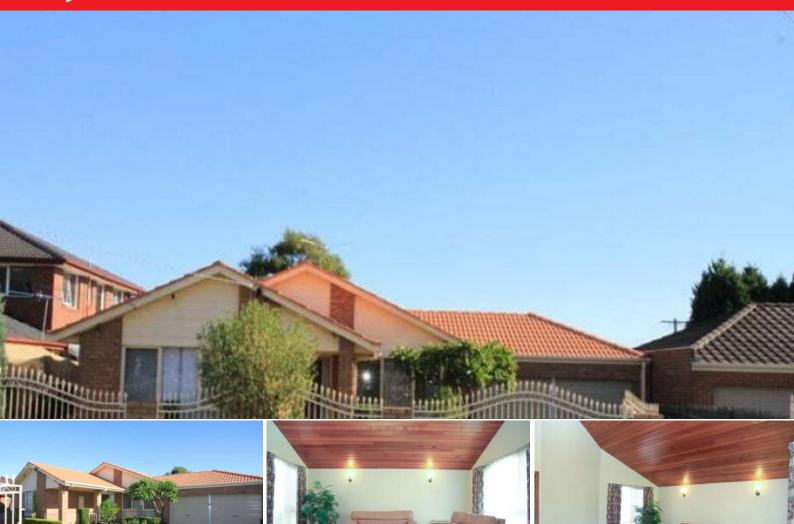

## **AUCTION THIS SATURDAY! 20-03-2010**

(IF NOT SOLD PRIOR)

Just across the road to the Park More Shopping Centre, this beautiful home is highlighted  $\,$ 

- \* Cathedral ceiling Formal lounge with Cedar lining
- \* Open plan Kitchen to Dining area
- \* Informal living leading to under cover Alfresco area
- \* 4 Bedroom + Study
- \* FES and WIR to Master
- \* Timber kitchen with gas appliances
- \* Polished timber floor board
- \* Ducted cooling + Weather wall cooling + Split reverse AC
- \* Double auto garage with rear access to Alfresco area
- \* Manicured garden
- ... and more