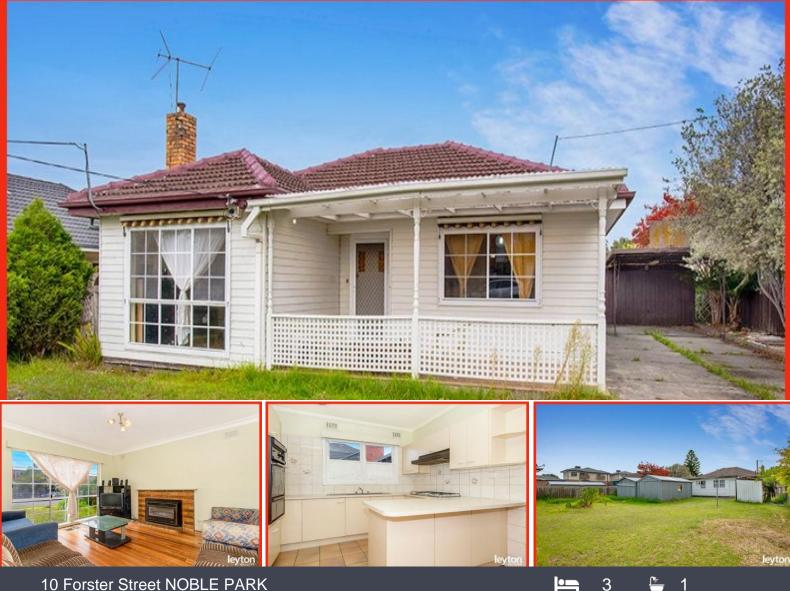

#### **10 Forster Street NOBLE PARK**

This 3 bedroom vinyl cladding home sat on a fantastic block of land which has so much potential waiting to be explored, the block itself measures 702m2 (approx) potential to further develop (STCA) or keep the exiting and build your dream home at the back.

Consisting of formal lounge, spacious bedrooms all with BIR, updated kitchen and bathroom, timber floor throughout and tiles in wet area, ducted heating, all gas appliances and garage.

Currently tenanted \$1,475/PCM.