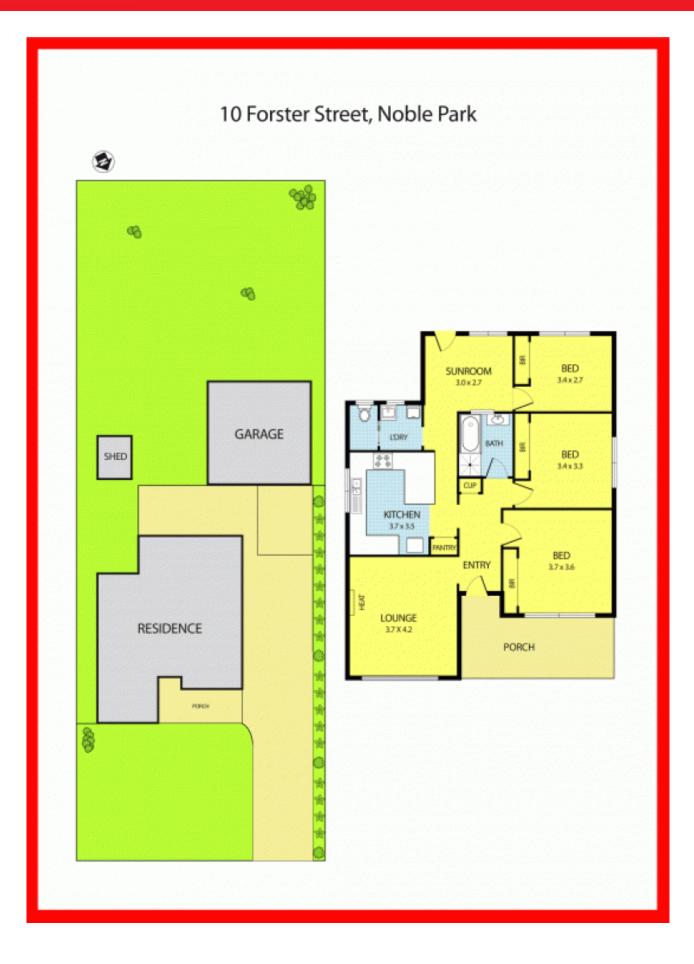

This 3 bedroom vinyl cladding home sat on a fantastic block of land which has so much potential waiting to be explored, the block itself measures 702m2 (approx) potential to further develop (STCA) or keep the exiting and build your dream home at the back.

Consisting of formal lounge, spacious bedrooms all with BIR, updated kitchen and bathroom, timber floor throughout and tiles in wet area, ducted heating, all gas appliances and garage.

Currently tenanted \$1,475/PCM.