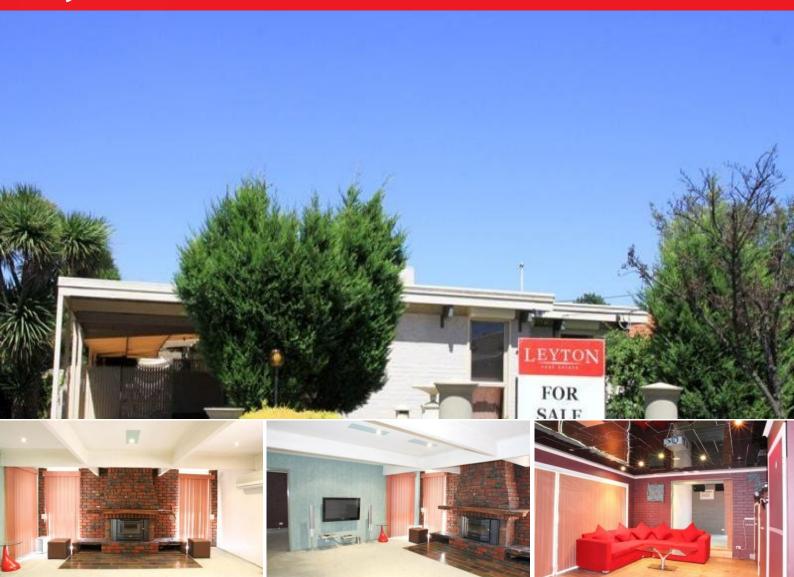

## **SOLD IN 2 DAYS!**

This 18 sq (approx) open plan living provides an ideal family entertainment comprising of:

- \* 3Bedroom with BIR ( 2 with mirror BIR )
- \* FES to master
- \*Spacious and sun filled lounge with Coonara heater opening to cocktail bar and meal area
- \* Huge Karaoke/Theatre room with sound insulation
- \* Ducted heating
- \* Split reverse AC x 2
- \* Down lights
- \* Gas appliances
- \* Security roller shutter
- \* Undercover BBQ area
- \* Quiet street, short distance to Southvale Primary School, Buses and Mackay Shopping Centre