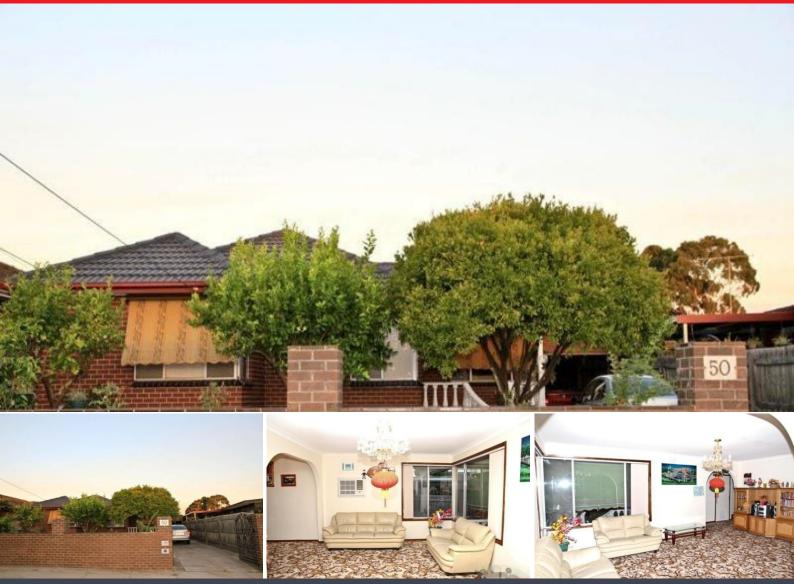

## 50 Richard Street SPRINGVALE SOUTH

3

## Excellent family home

Behind the brick fence is this beautiful triple frontage BV home, next to Heatherhill Secondary College, minutes to Springvale & MacKay Shopping Centre, Schools, Burden Park & transport...

## Featuring:

- \* 3 good size bedrooms with all BIR
- \* Formal lounge room & formal dining
- \* Kitchen & meal areas
- \* Ducted heating & 2 A/C
- \* All gas appliances
- \* Single lock up carport links to massive brick garage (7 sqm2 approx) which can be converted to 2 bedrooms bungalow or workshop.