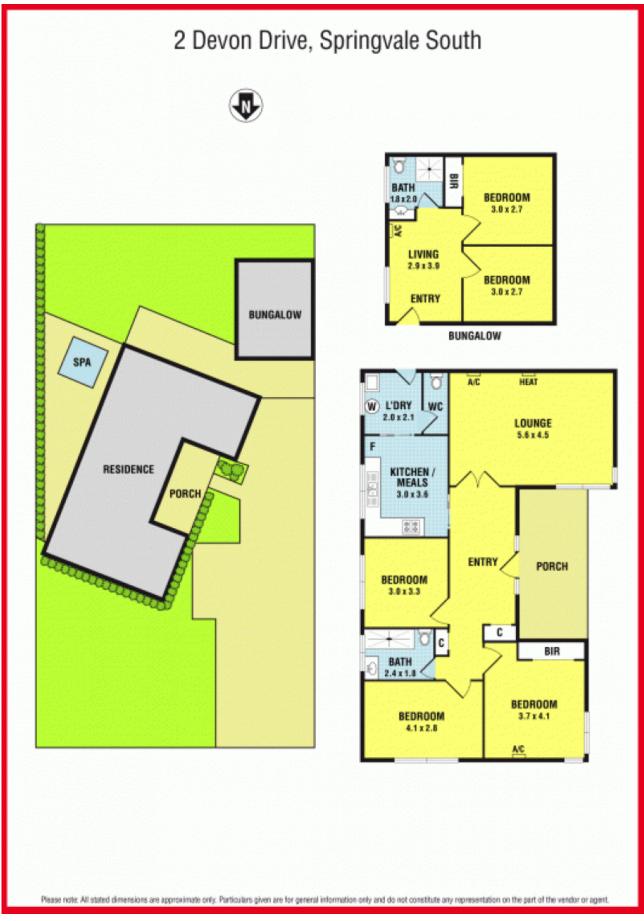

## 2 Devon Drive SPRINGVALE SOUTH

Featuring: 3 bedrooms, spacious lounge, updated kitchen with gas appliances, solid timber floors, gas heating and A/C cooling.

There is large a bungalow at the rear with 2 bedrooms and own bathroom and living area. Perfect for growing up teens.