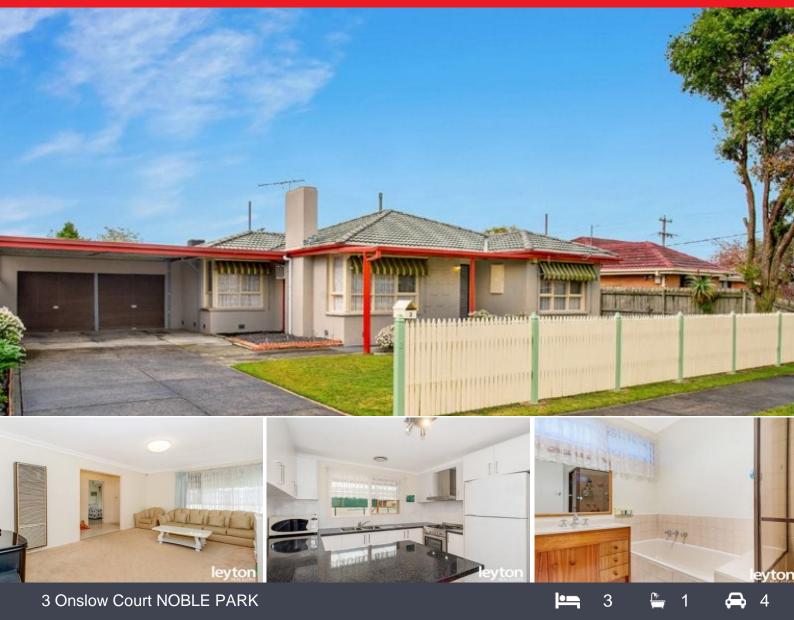

## **Beautiful Family Home With The Lot!**

Set in arguably one of the best pockets of Noble Park, bordering Springvale South right off Athol Road and Corrigan Road, public transportation around the corner, short drive to Mackay shopping centre, Springvale South Primary School, Heatherhill Secondary College and childminding facilities.

This tastefully rendered brick veneer home will go to one lucky buyer whose family will enjoy every aspect of it. Meticulously looked after throughout the years and over the past few years the property have seen many upgrades.

Offering: Formal lounge with gas heating, 3 spacious bedrooms with 2x BIR and sliding mirrors, 2 x A/C, updated kitchen with granite bench top, stainless steel appliances, ducted vacuum and 5000 L water tank. Extensive outdoor undercover area and pergola, auto double garage plus work shop/storage at the rear and 2 cars carport and so much more... Nothing more to do except move in and enjoy the home.