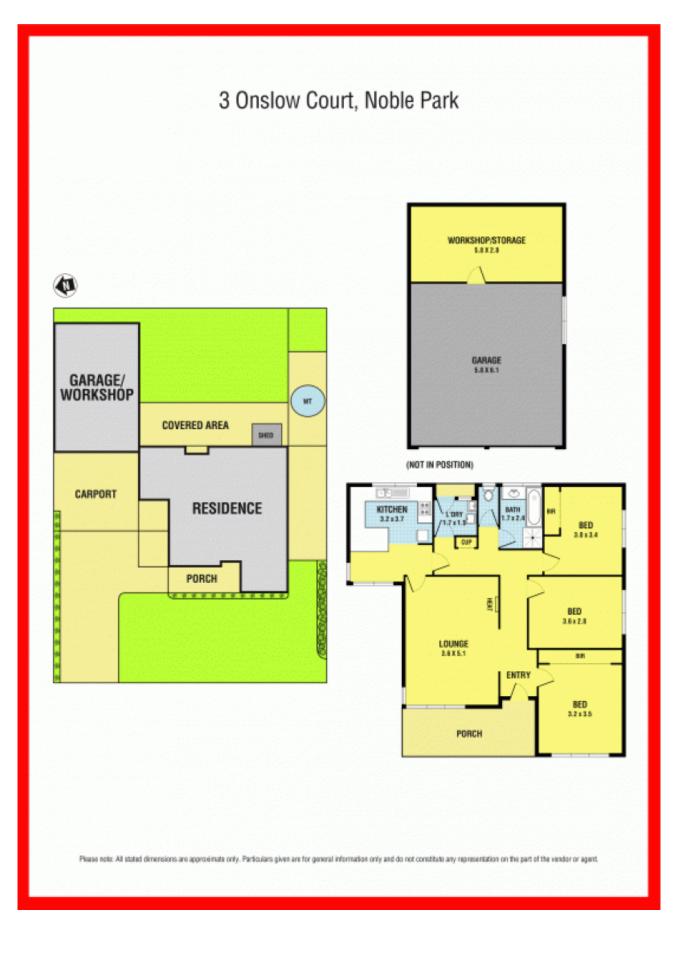

Offering: Formal lounge with gas heating, 3 spacious bedrooms with 2x BIR and sliding mirrors, 2 x A/C, updated kitchen with granite bench top, stainless steel appliances, ducted vacuum and 5000 L water tank. Extensive outdoor undercover area and pergola, auto double garage plus work shop/storage at the rear and 2 cars carport and so much more... Nothing more to do except move in and enjoy the home.