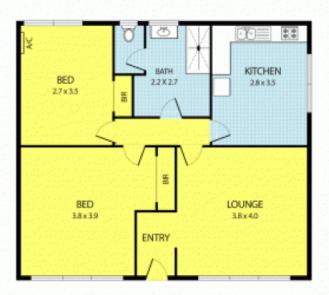

Often sought but rarely found, this desirable unit will tick most of your boxes. Comprising of:

- Spacious Lounge upon entry with floating floor boards
- 2 bedrooms with BIR
- Tidy laminate kitchen
- Under cover parking spot

## 5/47 St James Avenue, Springvale

Please notic All stated dimensions are approximate only. Particulars given are for general information only and do not constitute any representation on the part of the vendor or agent.