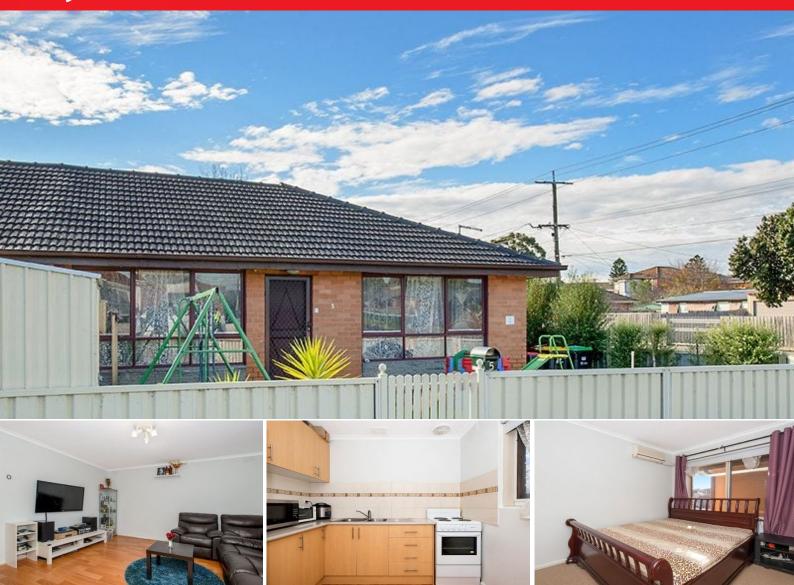

## Entry Level Unit in Springvale Central!

Within walking distance to the heart of Springvale shopping, health facilities, church and transport, this is the perfect starter, retirement or investment home.

Often sought but rarely found, this desirable unit will tick most of your boxes. Comprising of:

- Spacious Lounge upon entry with floating floor boards
- 2 bedrooms with BIR
- Tidy laminate kitchen
- Under cover parking spot