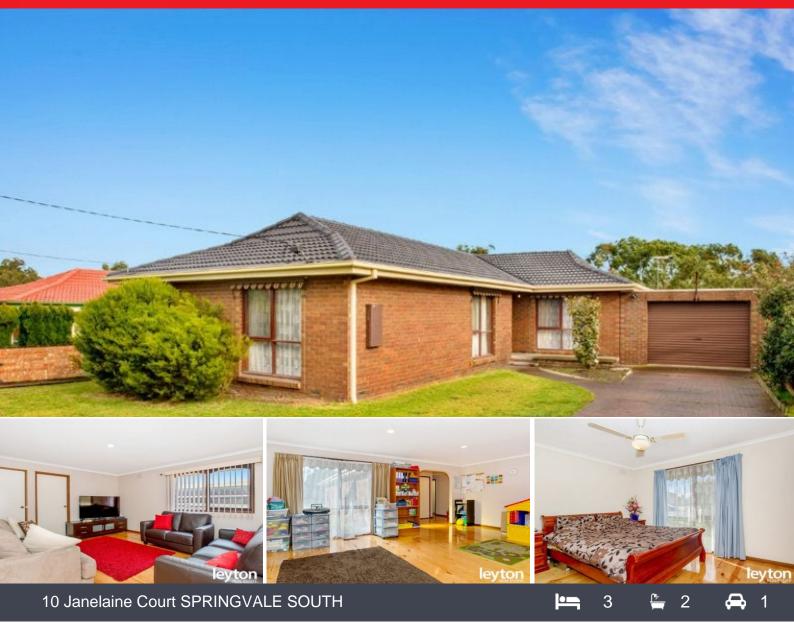

## Sold at Auction!

Whether you are starting your family or an astute investor, this brick veneer home is situated in one of the best courts in Springvale South. Spring Valley Kindergarten, Spring Parks Primary School and buses are within walking distance, whereas, ALDI Supermarket, IKEA, Mackay shopping centre, Springvale Central, Temples and Churches are just a short drive away.

Featuring:

- 3 good sized bedrooms with 2 BIR and master bedroom with WIR, fan

- including full en-suit
- Central bathroom
- Huge lounge and family area
- Kitchen with gas appliances opens to dining and meals area
- Polished timber floors throughout
- Ducted heating, wall A/C
- New Pergola at rear
- Lock-up garage
- Currently rented at \$1,499 PCM, good tenant!

Don't miss out! Contact Bruce Ung today!

Leyton Real Estate Pty Ltd 7 Warwick Avenue, SPRINGVALE VIC 3171 (03) 9547 0345 | leytonre.com.au