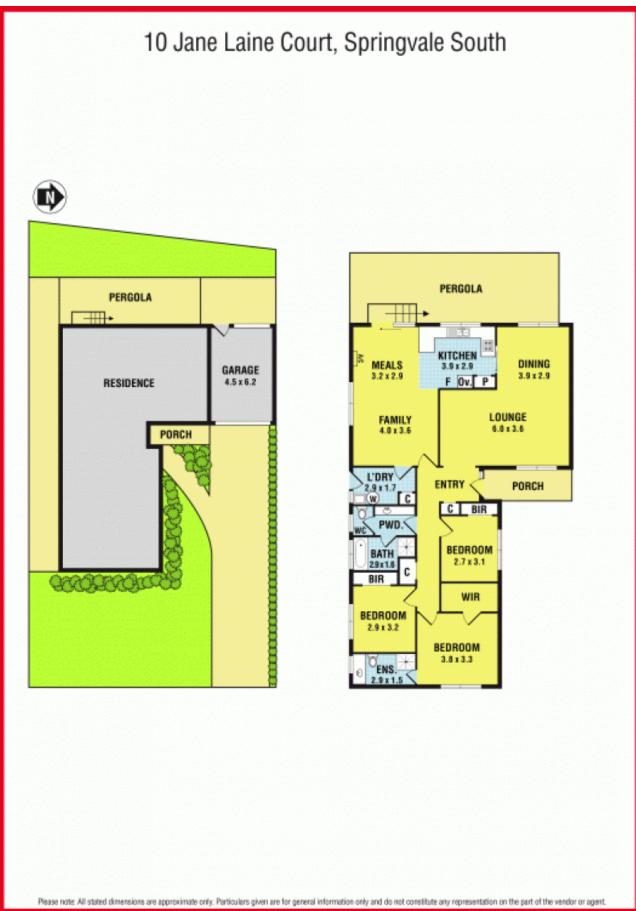

Featuring:

- 3 good sized bedrooms with 2 BIR and master bedroom with WIR, fan

- including full en-suit
- Central bathroom
- Huge lounge and family area
- Kitchen with gas appliances opens to dining and meals area
- Polished timber floors throughout
- Ducted heating, wall A/C
- New Pergola at rear
- Lock-up garage
- Currently rented at \$1,499 PCM, good tenant!