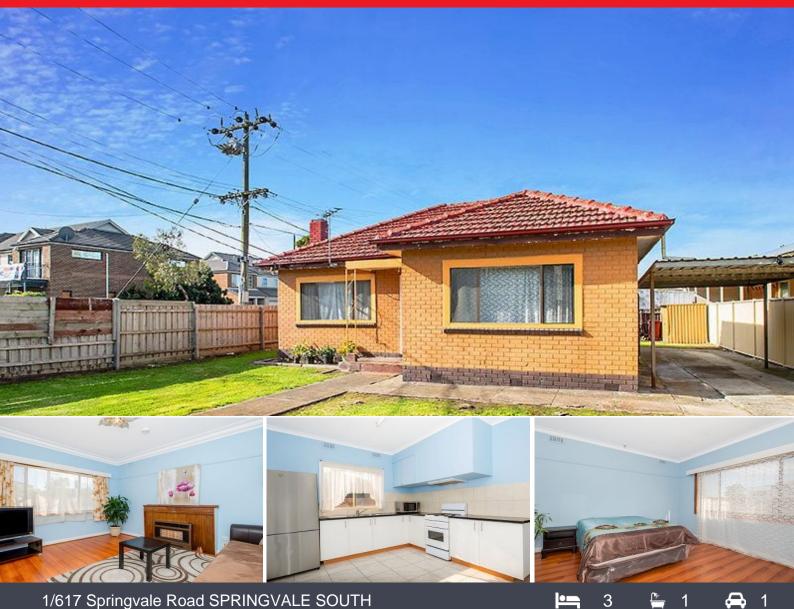

## **PRICED TO SELL!**

This beautiful 3 bedroom residence located on the corner block (approx. 410m2) of Springvale Rd and Harold Rd will mesmerise you and your family.

What an easy access! Only walking distance to Alex Nelson Reserve Park and minutes' drive to Springvale South Primary School, Heatherhill Secondary School, Springvale Primary School, Coomoora Primary School, Mackay Shopping Centre and Springvale Central Shopping Centre.

This well maintained family home with all the fittings including timber floor, fresh painting, spacious kitchen, extensive front and back yards is ready for you to enjoy.

What else can we say? Secure it before it is gone.