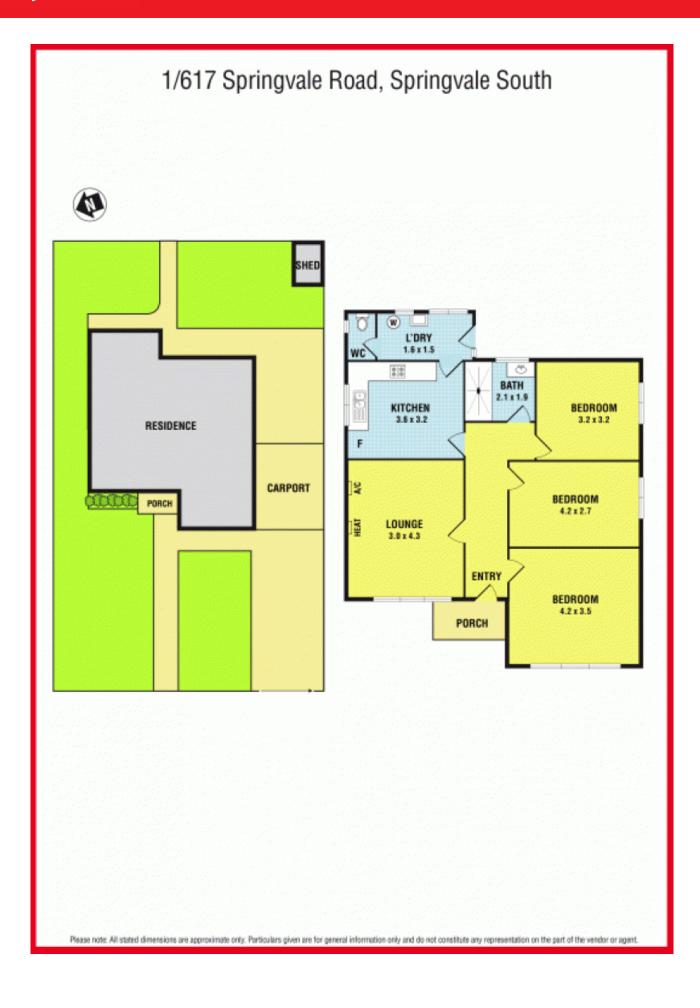

## **PRICED TO SELL!**

This beautiful 3 bedroom residence located on the corner block (approx. 410m2) of Springvale Rd and Harold Rd will mesmerise you and your family.

What an easy access! Only walking distance to Alex Nelson Reserve Park and minutes' drive to Springvale South Primary School, Heatherhill Secondary School, Springvale Primary School, Coomoora Primary School, Mackay Shopping Centre and Springvale Central Shopping Centre.

This well maintained family home with all the fittings including timber floor, fresh painting, spacious kitchen, extensive front and back yards is ready for you to enjoy.

What else can we say? Secure it before it is gone.