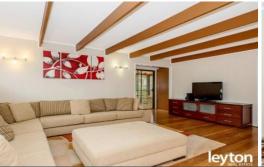

## Nothing to do, Just move in

This fully renovated cozy family home is sitting on a rectangular allotment of 600m2 (approx), on the high side of a popular street.

Step inside and you will be amazed by the space, natural light and timber floors throughout this gorgeous home. What it has to offer is 4 good size bedrooms, 2 bathrooms, 2 toilets, split A/C, separate lounge room, formal dining, beautiful kitchen with extra large work bench, a family room that opens to a beautiful sunroom that overlooks the rear gardens, under covered outdoor spa and lock-up garage.