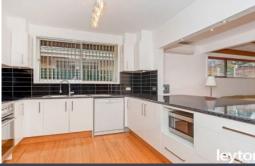

## Nothing to do, Just move in

This fully renovated cozy family home is sitting on a rectangular allotment of 600m2 (approx), on the high side of a popular street.

Step inside and you will be amazed by the space, natural light and timber floors throughout this gorgeous home. What it has to offer is 4 good size bedrooms, 2 bathrooms, 2 toilets, split A/C, separate lounge room, formal dining, beautiful kitchen with extra large work bench, a family room that opens to a beautiful sunroom that overlooks the rear gardens, under covered outdoor spa and lock-up garage.