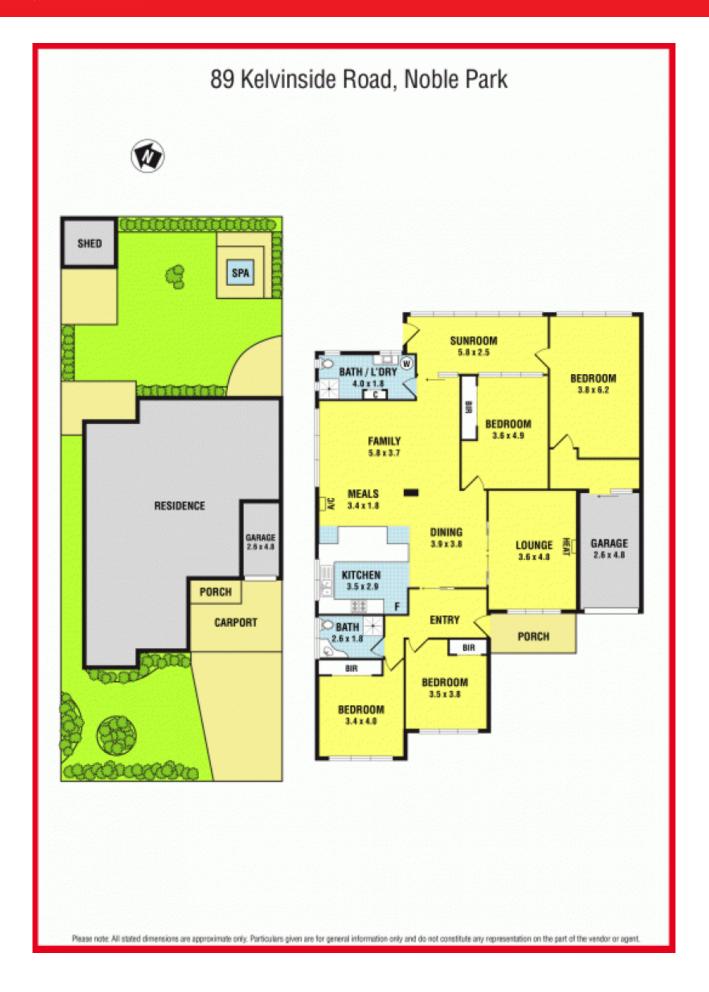

## Nothing to do, Just move in

This fully renovated cozy family home is sitting on a rectangular allotment of 600m2 (approx), on the high side of a popular street.

Step inside and you will be amazed by the space, natural light and timber floors throughout this gorgeous home. What it has to offer is 4 good size bedrooms, 2 bathrooms, 2 toilets, split A/C, separate lounge room, formal dining, beautiful kitchen with extra large work bench, a family room that opens to a beautiful sunroom that overlooks the rear gardens, under covered outdoor spa and lock-up garage.