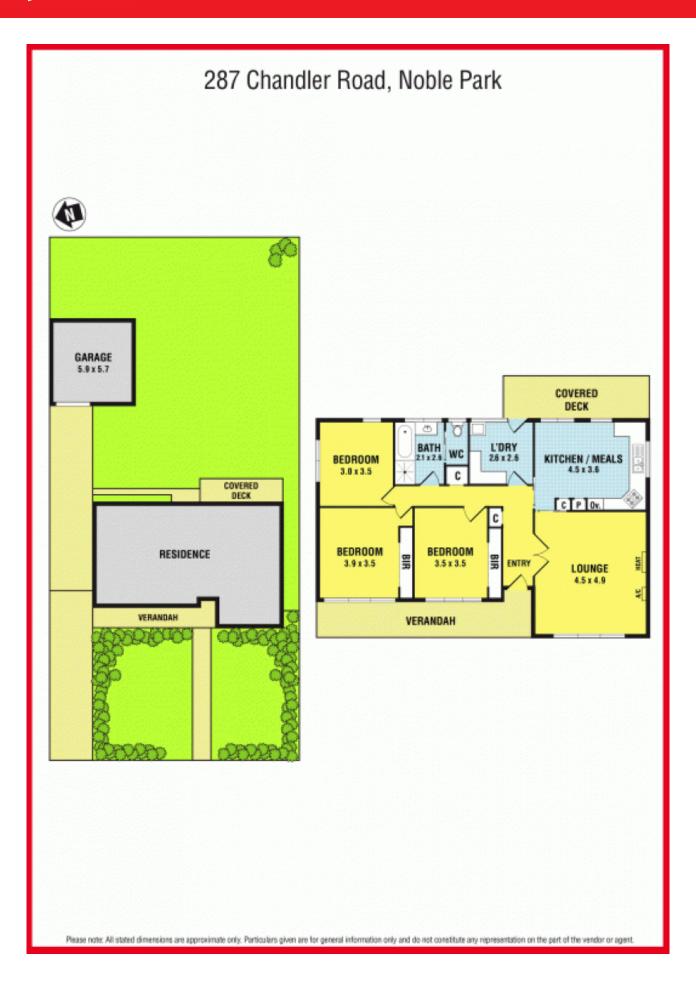

## 287 Chandler Road NOBLE PARK

Featuring: formal lounge room, 3 bedroom with 2XBIR, polished timber floors, ducted heating, double garage and a big backyard which you can keep the existing home and build the second dwelling at the back.