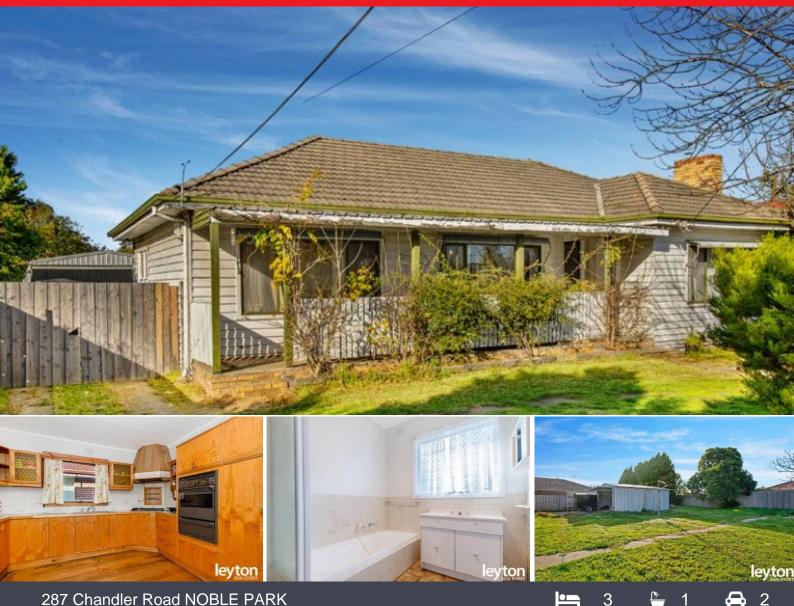

## 287 Chandler Road NOBLE PARK

## **Future Development Site!**

This 3 bedroom timber home set on a large rectangular block 680m2 (approx), is walking distance to bus stops, Maralinga Primary School and Keysborough Secondary College, minutes to Yarraman train station, Parkmore and Noble Park Shopping Centre and has easy access to Eastlink and Dandenong By Pass.

Featuring: formal lounge room, 3 bedroom with 2XBIR, polished timber floors, ducted heating, double garage and a big backyard which you can keep the existing home and build the second dwelling at the back.