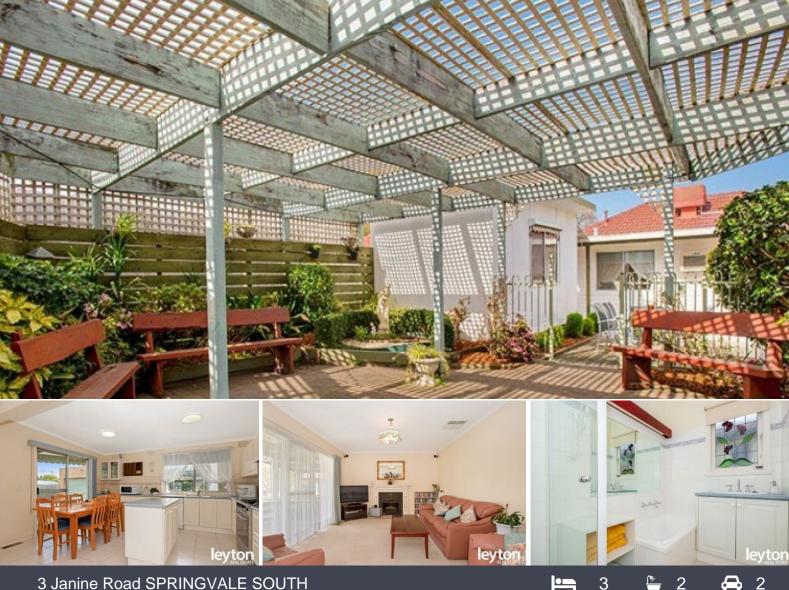

#### Sweet Home & Exclusive Family Entertainer!

Located in one of the most popular pockets of Springvale South, this well-kept vinyl cladding 3 bedroom home plus 1 bedroom bungalow is set on a large rectangular block of land 700m2(approx), ready for you and your family to move in and enjoy.

Featuring: Formal lounge room, 3 good sized bedrooms with 1XBIR, central bathroom, separate toilet, updated kitchen with an open plan and meals area, S/S appliances, dish washer, ducted heating, evaporative cooling and 2X A/C, 5000L water tank, 1 car carport, 2 cars LU garage plus an additional work shop which has a shower and toilet.

Step outside you will find a BBQ area, fenced and under covered outdoor spa designed with only one thing in mind... perfect entertaining! Manicured garden, grow your own veggie and much more...