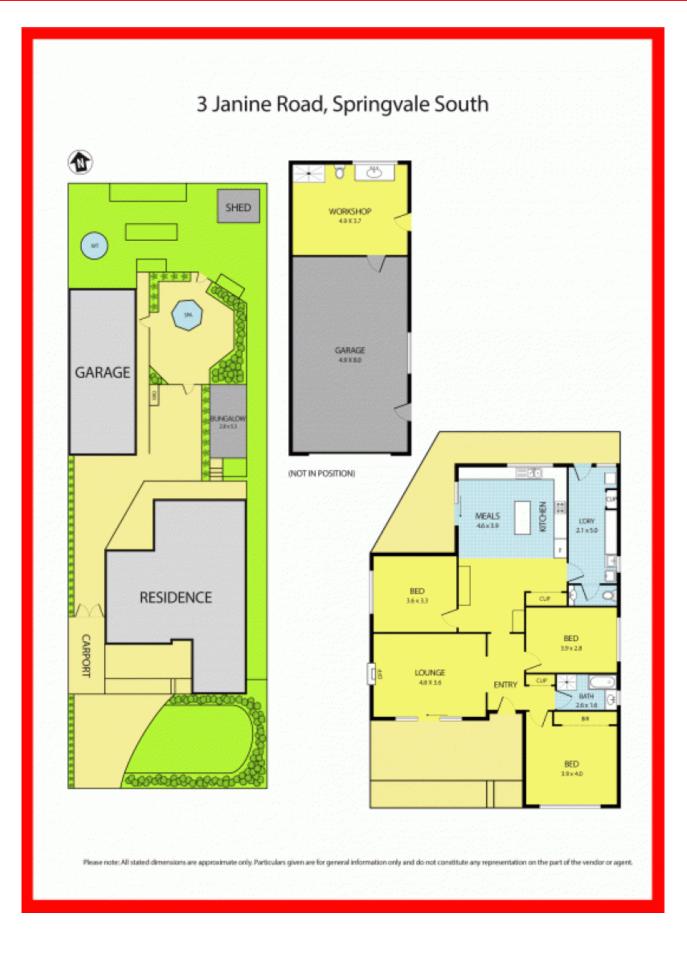

#### Sweet Home & Exclusive Family Entertainer!

Located in one of the most popular pockets of Springvale South, this well-kept vinyl cladding 3 bedroom home plus 1 bedroom bungalow is set on a large rectangular block of land 700m2(approx), ready for you and your family to move in and enjoy.

Featuring: Formal lounge room, 3 good sized bedrooms with 1XBIR, central bathroom, separate toilet, updated kitchen with an open plan and meals area, S/S appliances, dish washer, ducted heating, evaporative cooling and 2X A/C, 5000L water tank, 1 car carport, 2 cars LU garage plus an additional work shop which has a shower and toilet.