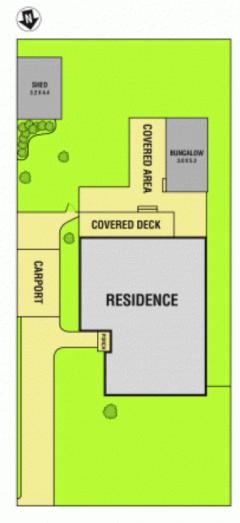

Featuring 3 spacious bedroom with BIR, timber floorboards, updated kitchen, large formal lounge with wall heater and separate toilet and bathroom.

Step outside you'll find a nice under cover decking area, great for BBQ and entertainment.

An additional one bedroom bungalow which can future enhance the potential rental returns.

Set on a nice rectangular block, Walking distance Heatherhill College, Springvale South primary School and Mackay shopping centre.

This is an ideal property for you to renovate and add extra value on this prime rectangular block in a top location.

Alternatively knock down and build your dream home or possibility dual occupancy (STCA).