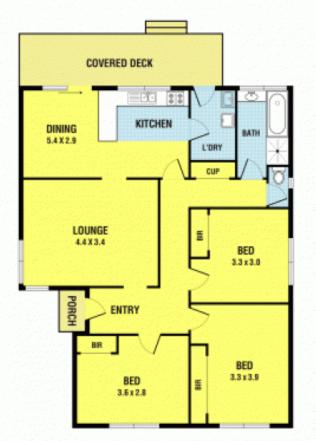

Featuring 3 spacious bedroom with BIR, timber floorboards, updated kitchen, large formal lounge with wall heater and separate toilet and bathroom.

Step outside you'll find a nice under cover decking area, great for BBQ and entertainment.

An additional one bedroom bungalow which can future enhance the potential rental returns.

Set on a nice rectangular block, Walking distance Heatherhill College, Springvale South primary School and Mackay shopping centre.