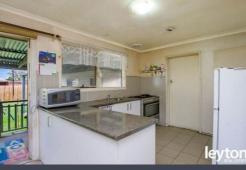

Featuring 3 spacious bedroom with BIR, timber floorboards, updated kitchen, large formal lounge with wall heater and separate toilet and bathroom.

Step outside you'll find a nice under cover decking area, great for BBQ and entertainment.