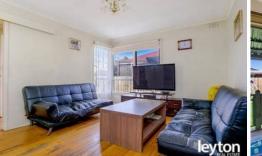

Featuring 3 spacious bedroom with BIR, timber floorboards, updated kitchen, large formal lounge with wall heater and separate toilet and bathroom.

Step outside you'll find a nice under cover decking area, great for BBQ and entertainment.