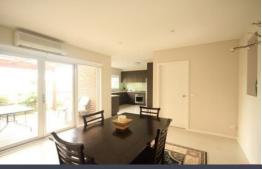

Contemporary interior design blends with luxury appointed fittings are the joy and pride of the owner of this home.

Some of the highlighted features include:

- \* FES to master bedroom
- \* European stainless steel appliances with dishwasher
- \* Modern kitchen with mirror splashback
- \* Luxurious carpet
- \* Porcelain tiles in wet areas
- \* Alarm system, split A/C
- \* Family eating areas opening to outdoor decking BBQ entertainment
- \* Low maintenance established rear garden
- \* Single auto garage plus one car space
- \* Deposit: 10%, Terms; 30/45 days