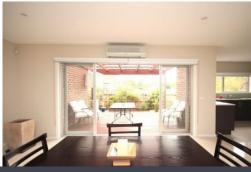

Contemporary interior design blends with luxury appointed fittings are the joy and pride of the owner of this home.

Some of the highlighted features include:

- \* FES to master bedroom
- \* European stainless steel appliances with dishwasher
- \* Modern kitchen with mirror splashback
- \* Luxurious carpet
- \* Porcelain tiles in wet areas
- \* Alarm system, split A/C
- \* Family eating areas opening to outdoor decking BBQ entertainment
- \* Low maintenance established rear garden
- \* Single auto garage plus one car space
- \* Deposit: 10%, Terms; 30/45 days