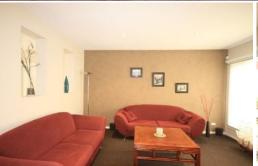

Contemporary interior design blends with luxury appointed fittings are the joy and pride of the owner of this home.

Some of the highlighted features include:

- \* FES to master bedroom
- \* European stainless steel appliances with dishwasher
- \* Modern kitchen with mirror splashback
- \* Luxurious carpet
- \* Porcelain tiles in wet areas
- \* Alarm system, split A/C
- \* Family eating areas opening to outdoor decking BBQ entertainment
- \* Low maintenance established rear garden
- \* Single auto garage plus one car space
- \* Deposit: 10%, Terms; 30/45 days