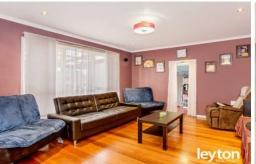

## Featuring:

- 4 good sized bedrooms with 3 BIRs
- Kitchen with gas appliances
- Centre bathroom
- Timber floorboards
- Ducted cooling and ducted heating
- Covered deck at front
- Pergola and a bungalow at rear