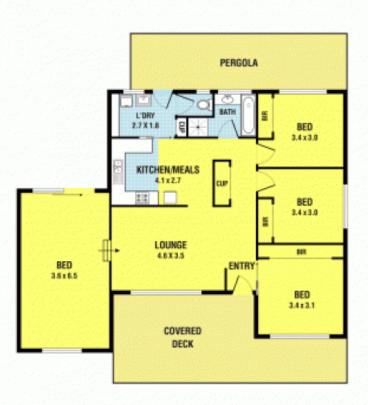

## Featuring:

- 4 good sized bedrooms with 3 BIRs
- Kitchen with gas appliances
- Centre bathroom
- Timber floorboards
- Ducted cooling and ducted heating
- Covered deck at front
- Pergola and a bungalow at rear

## 4 Ludwig Street, Springvale South

Please note: All stated dimensions are approximate only. Particulars given are for general information only and do not constitute any representation on the part of the vendor or agent.