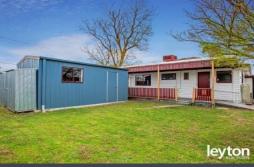

## Featuring:

- 4 good sized bedrooms with 3 BIRs
- Kitchen with gas appliances
- Centre bathroom
- Timber floorboards
- Ducted cooling and ducted heating
- Covered deck at front
- Pergola and a bungalow at rear