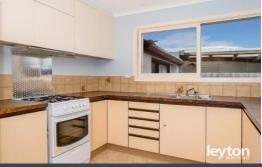

## Featuring:

- 4 good sized bedrooms with 3 BIRs
- Kitchen with gas appliances
- Centre bathroom
- Timber floorboards
- Ducted cooling and ducted heating
- Covered deck at front
- Pergola and a bungalow at rear