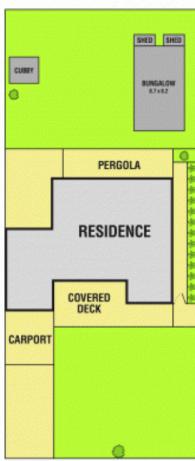

## Featuring:

- 4 good sized bedrooms with 3 BIRs
- Kitchen with gas appliances
- Centre bathroom
- Timber floorboards
- Ducted cooling and ducted heating
- Covered deck at front
- Pergola and a bungalow at rear

## 4 Ludwig Street, Springvale South

Please note: All stated dimensions are approximate only. Particulars given are for general information only and do not constitute any representation on the part of the vendor or agent.