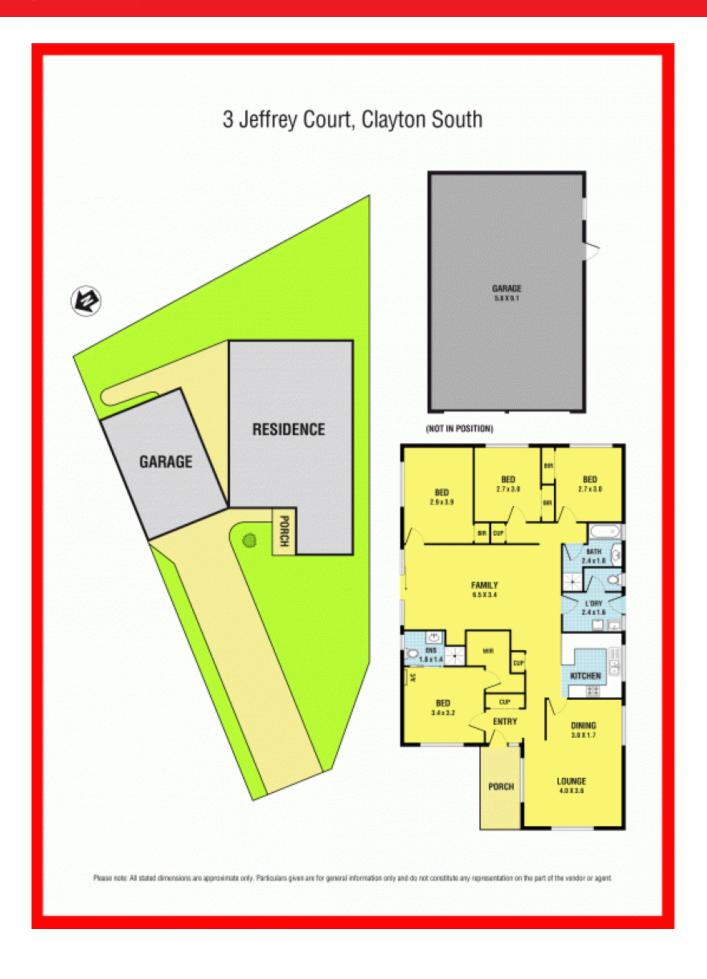

## Nice and quiet family home!

With its charm and welcoming entrance, this freshly painted home invites you and your family to move in and enjoy. Designed for family harmony with a generous Master bedroom with FES and WIR to the front and kids zoned in the rear with a family bathroom and separate WC. Ready to entertain with spacious family room, living/dining areas and open plan kitchen with S/S appliances.

Benefits include timber floors, gas appliances, ducted heating, split AC, double LU garage and low maintenance gardens.

Just minutes' walk to buses, reserves and a short distance to Westall Secondary College, Westall Train Station, Springvale Shopping Centres and IKEA Home Maker Village. Easy excess to Princess Highway & Monash University.

Land size of 610m2 approx.

Terms: 10% deposit Balance: 30/45 days

Photo ID required for all inspections

**Leyton Real Estate** 