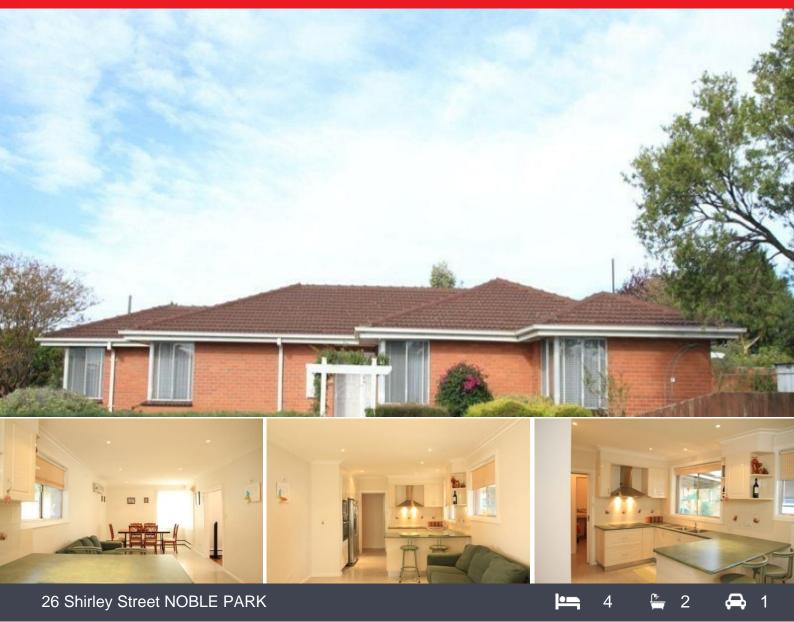

## SOLD BEFORE AUCTION!

This immaculate and well renovated home is walking distance to Sandown Train Station, Heatherhill Primary School

and a short drive to Springvale Shopping Centre. Sit on large corner block

of 600m2 (approx.)

- Highlighted features:
- \* Four bedrooms with all BIR
- \*High ceiling
- \* Spacious sun filled lounge
- \* Open plan dinning to modern kitchen
- \* European stainless steel appliances
- \* Quality tiles in wet areas
- \* Hydro heating / Split air conditioning
- \* Lock up garage...more!