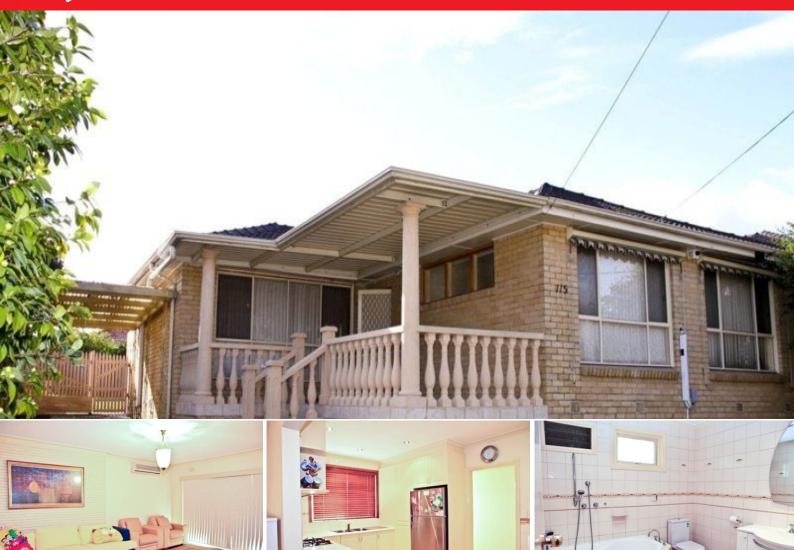

## Sweet Home On Elevated Position!

Minutes walk to Springvale Heights Primary School, Coles Supermarket, Public transport and short drive to upcoming Ikea/ Harvey Norman Super Centre! Further use of land 600m2 approx (STCA).

Highlight features:

- \* 3 Good sized bedroom
- \* Large entry hall
- \* Open plan living/ dining/ kitchen area
- \* Renovated kitchen/ bathroom with heated spa
- \* Gas stainless steel appliances
- \* Polished floor/ tiles in wet areas
- \* Split reverse A/C x 3
- \* Garden shed...much more!