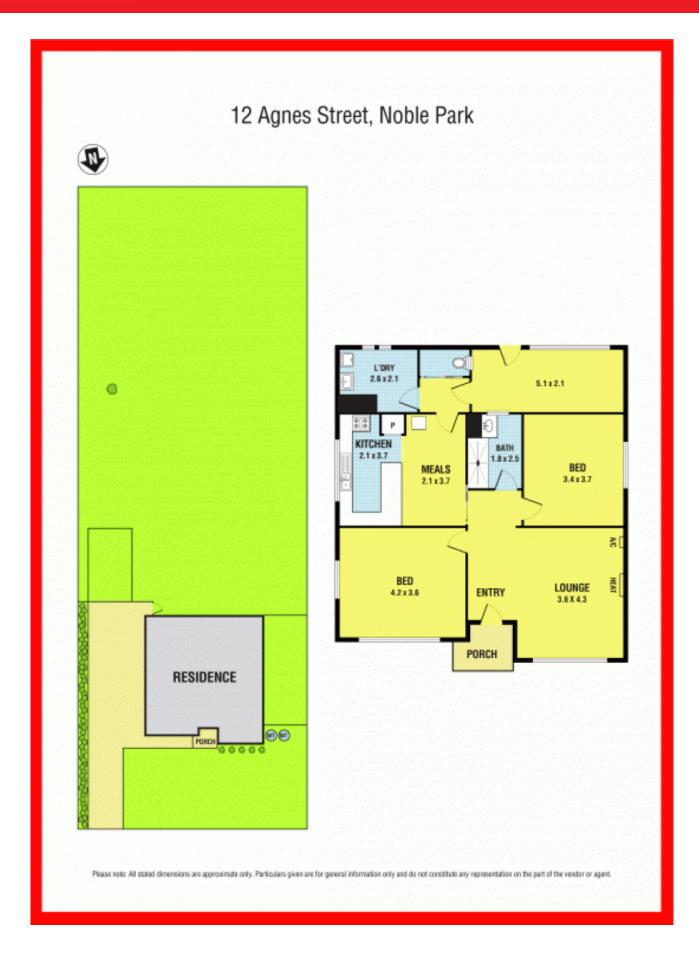

## AUCTION this Saturday at 1pm on site!

Attention to all builders, developers and astute investors! This rectangular block of land 941m2 (18.288m X 51.48m) has the potential for further development (STCA).

Excellent location just off Corrigan Road, situated only a few doors down from St Anthony's Primary School, easy access to all amenities such as Noble Park Primary School, Shopping Centre, Train Station & all conveniences.