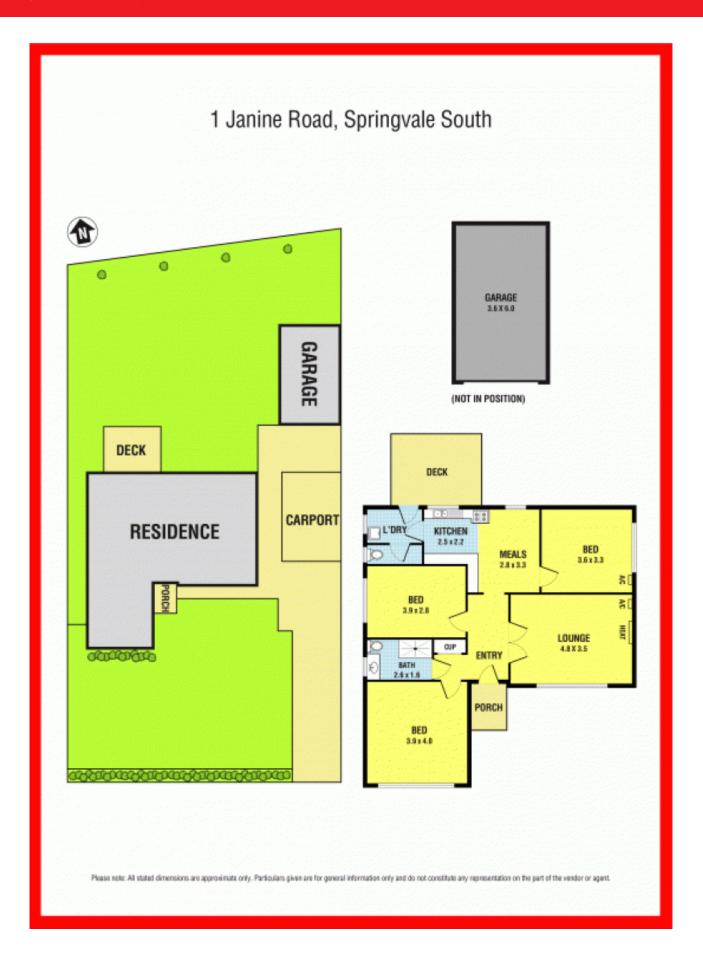

## New Home Builders and Renovators take note!

This WB 3 bedroom home in one of the most desirable pockets in Springvale South, set on a block of land 604m2(approx.) with a frontage of 18.288m, it is ready for you to rent out or knock down!

Featuring: Formal lounge room, 3 good sized bedrooms, a renovated central bathroom and toilet, a separated secondary toilet, S/S appliances, Gas heater, 2X Split A/Cs, carport, LU garage and an undercover deck area at the back.