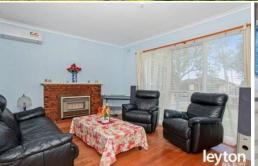

Featuring: Formal lounge room, 3 good sized bedrooms, a renovated central bathroom and toilet, a separated secondary toilet, S/S appliances, Gas heater, 2X Split A/Cs, carport, LU garage and an undercover deck area at the back.